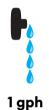

# Estimate drip system flow rate

Some drip emitters are stamped with a flow rate.

1/2 gph Approx 1 second between drips

Constant drips

2 gph 1/2" stream before drips

1" stream before drips