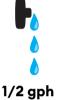

# Estimate drip system flow rate

Some drip emitters are stamped with a flow rate.

1/2 gph Approx 1 second between drips

Constant drips

2 gph 1/2" stream before drips

1" stream before drips