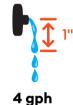

# Estimate drip system flow rate

Some drip emitters are stamped with a flow rate.

1/2 gph Approx 1 second between drips

Constant drips

2 gph 1/2" stream before drips

1" stream before drips