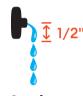

# Estimate drip system flow rate

Some drip emitters are stamped with a flow rate.

1/2 gph Approx 1 second between drips

Constant drips

2 gph 1/2" stream before drips

1" stream before drips