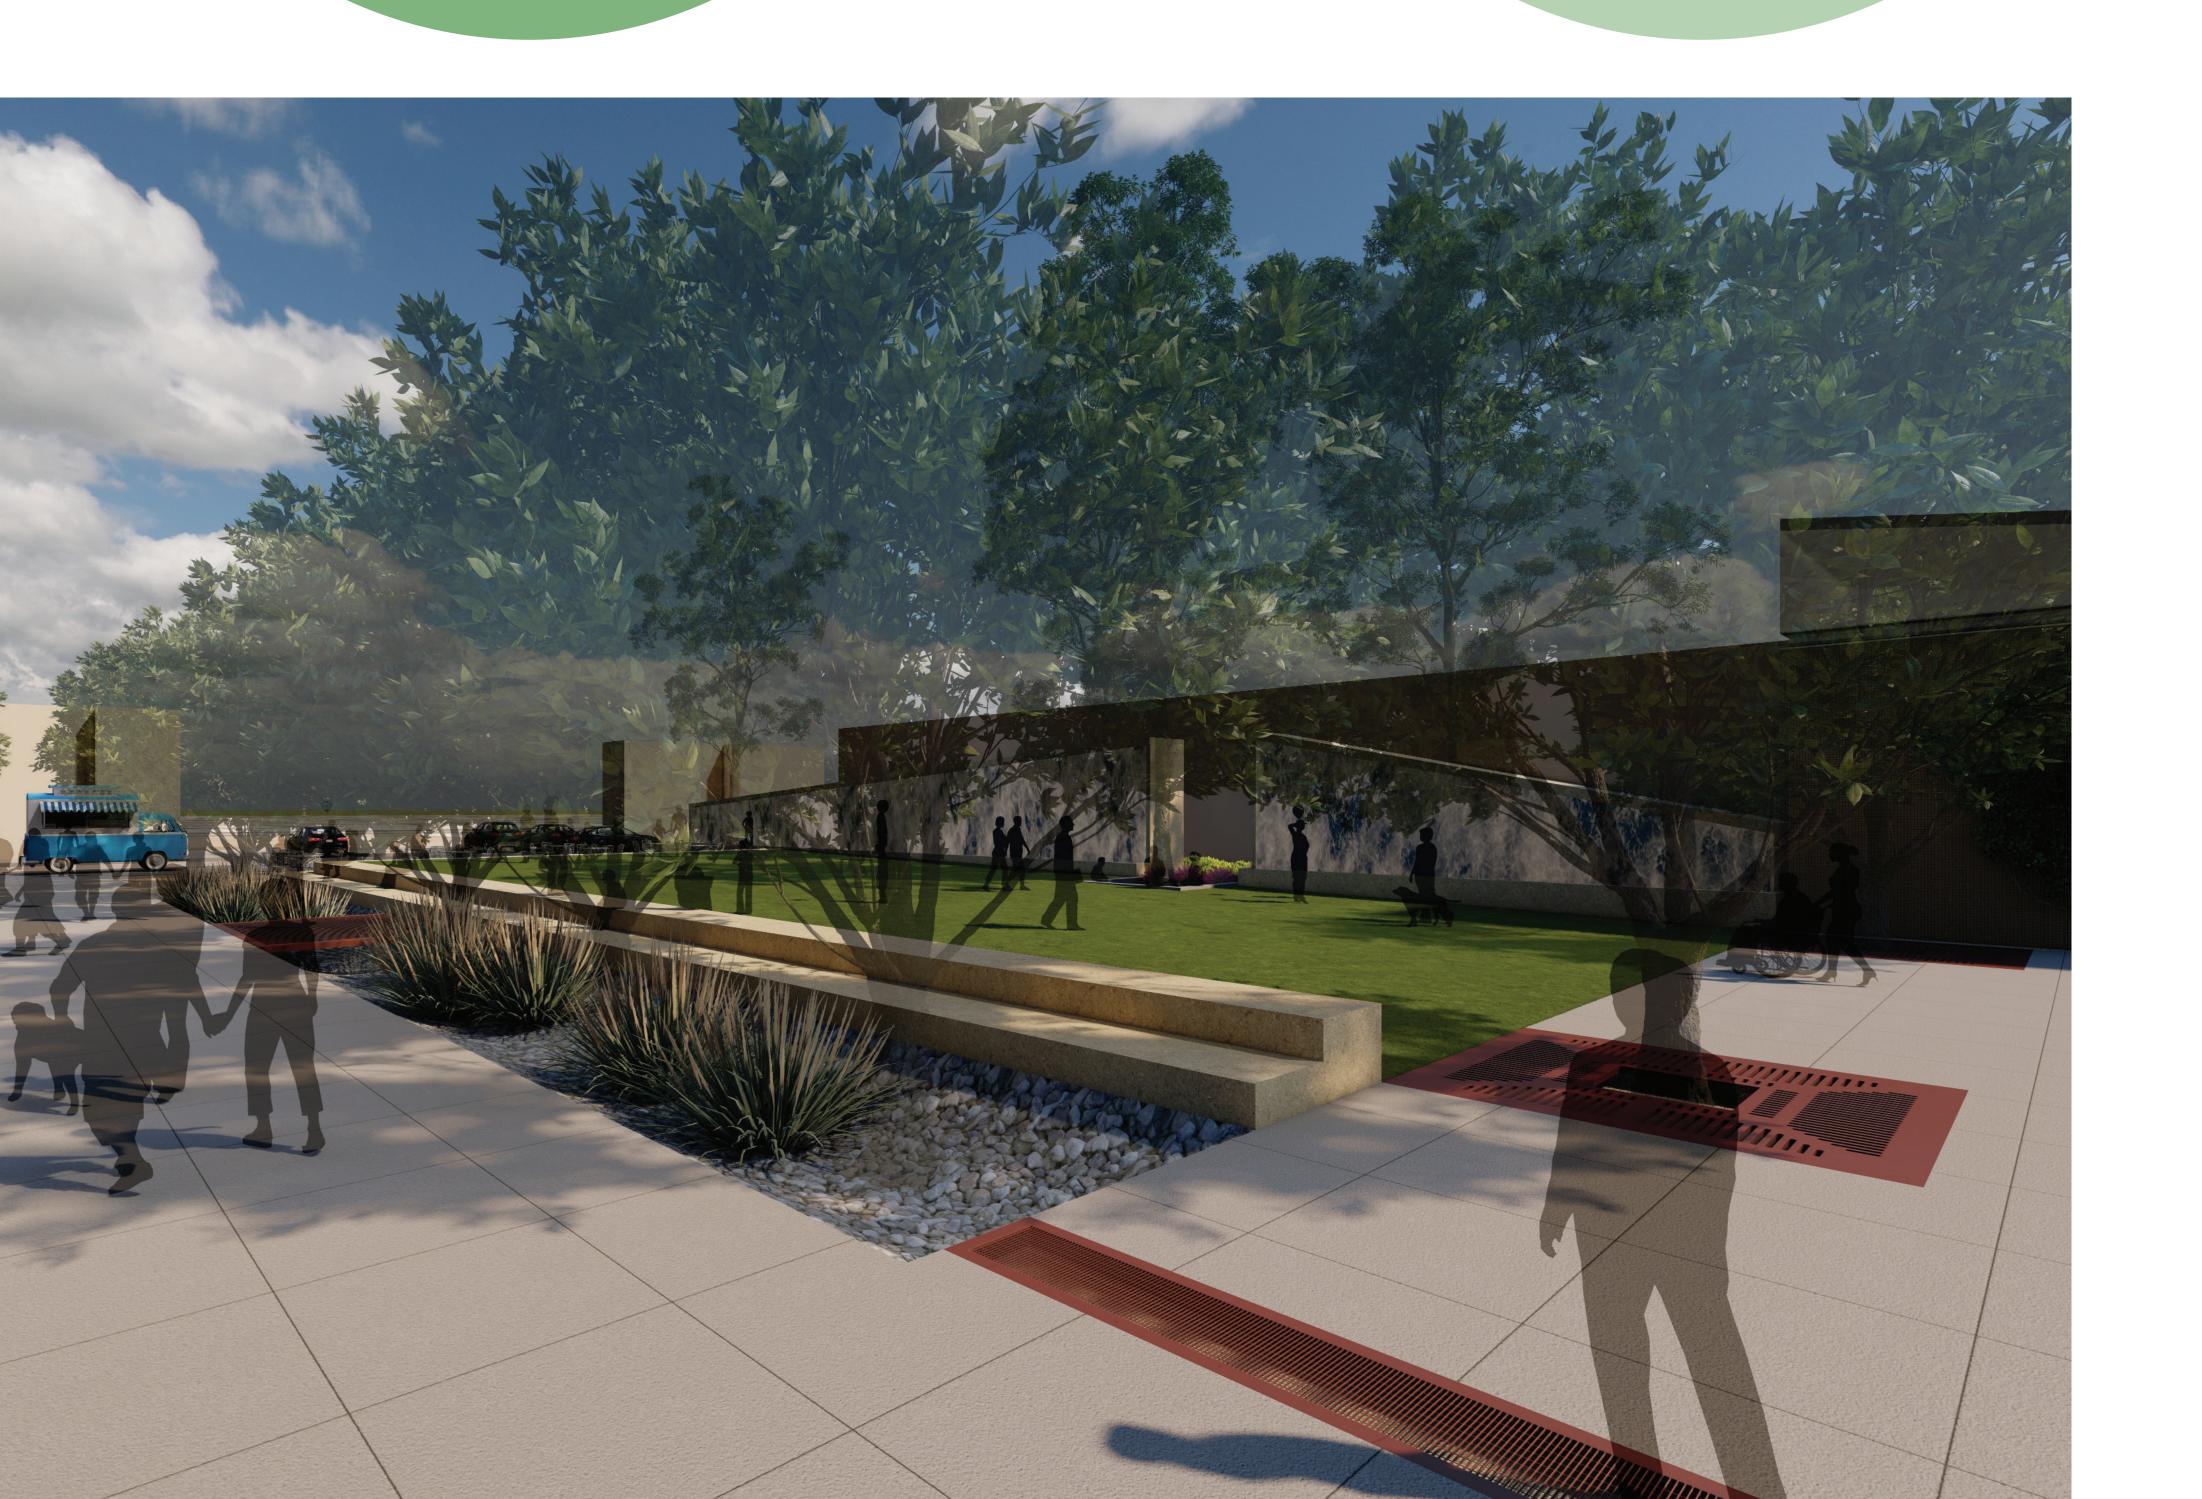

Average Residential Swimming pool 10K Gallons of water

Gilbert Water Tower 5K-8K Gallons of water

- Water walls utilize approximately 1/8" depth of water flow over the wall's surface
- New concepts have less turf
- New concepts will also look to incorporate rain water harvesting from the roofs and direct it to the proposed plant material

## Existing Turf

12,260 Sq. Ft.

Concept A

4,624 Sq. Ft.

Concept B

6,420 Sq. Ft.