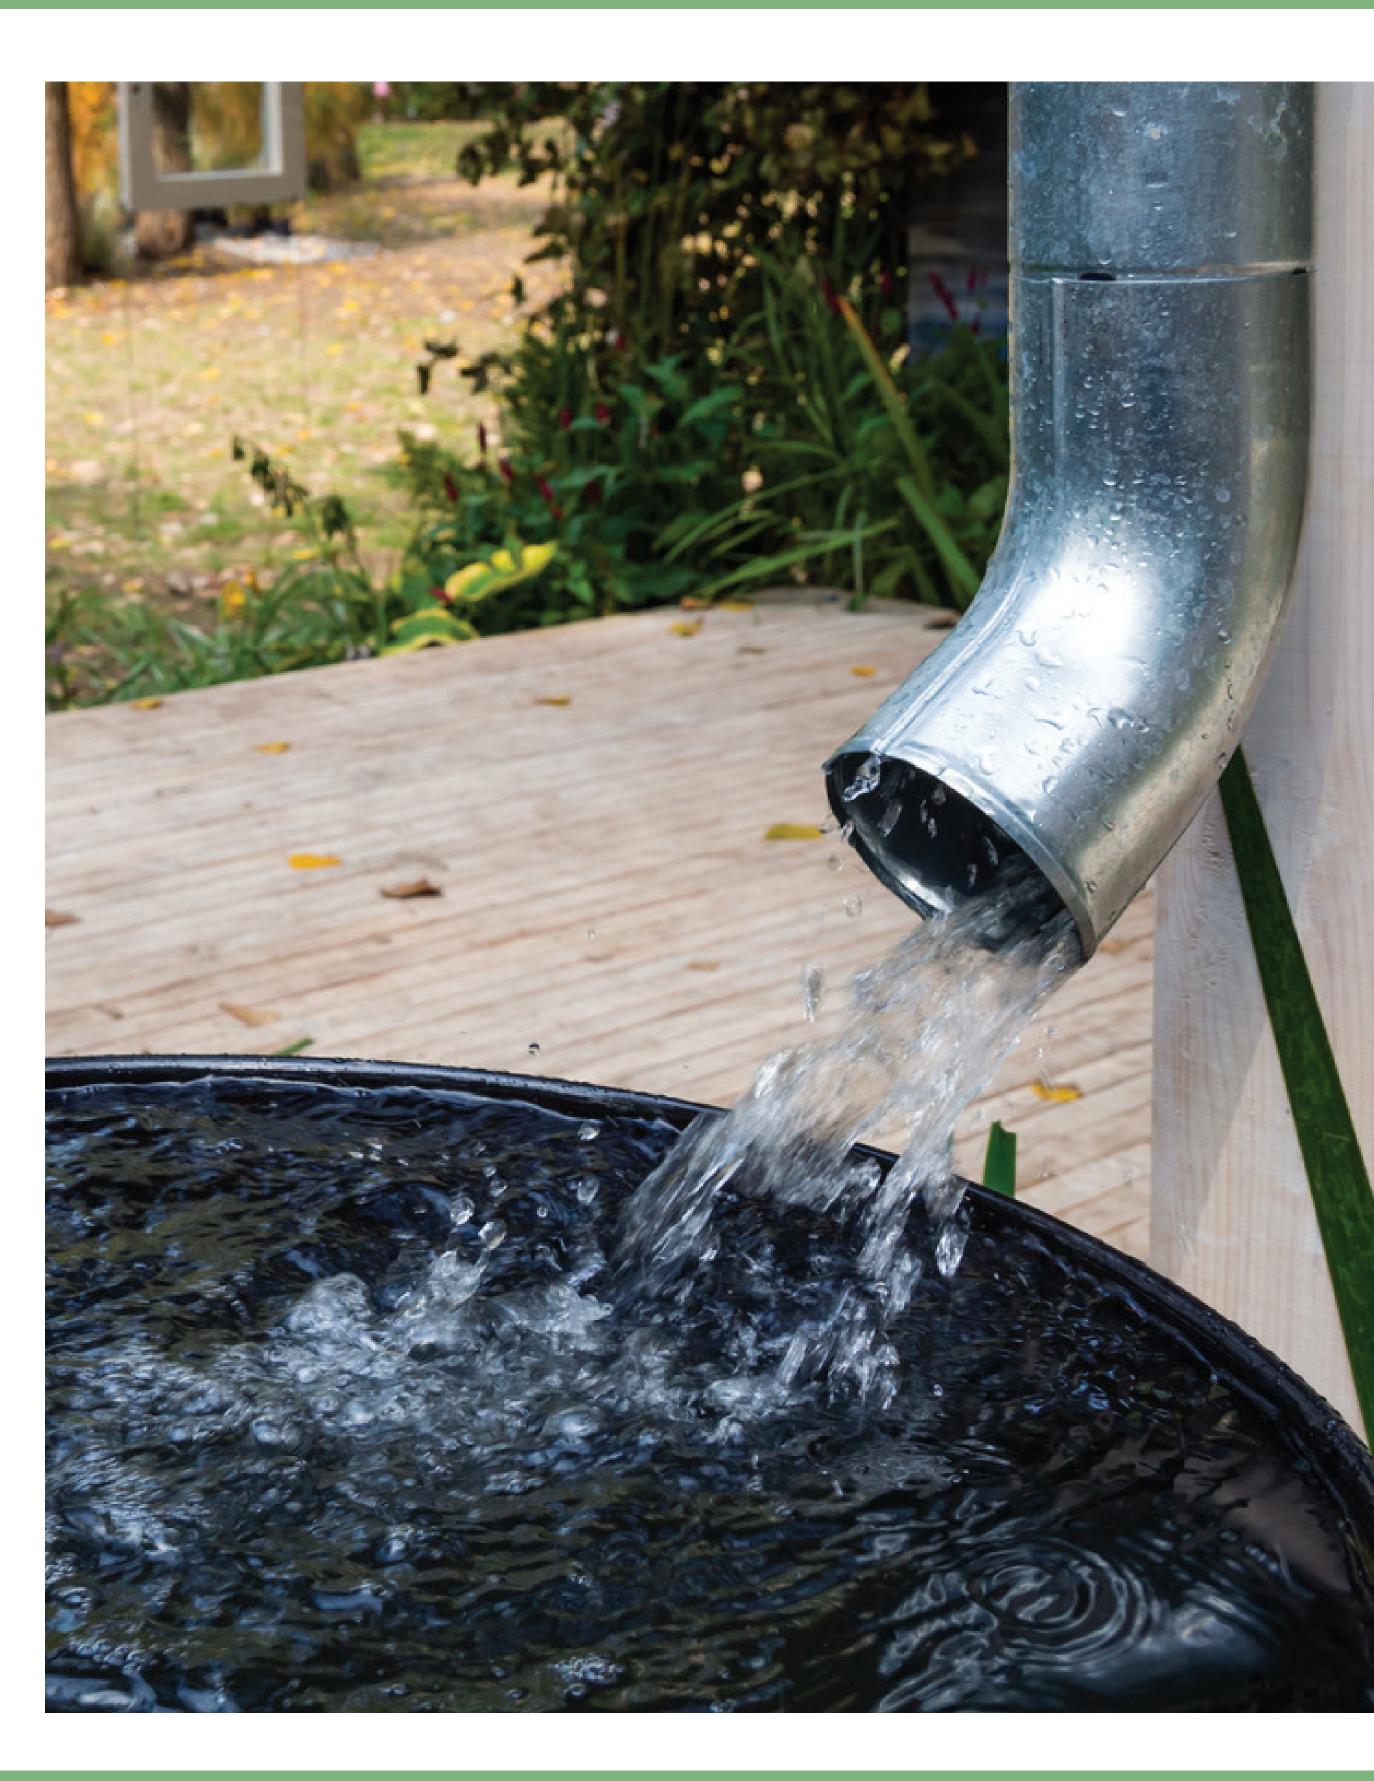

Average Residential Swimming pool 10K Gallons of water

Gilbert Water Tower 5K-8K Gallons of water

- Water walls utilize approximately 1/8" depth of water flow over the wall's surface
- New concepts have less turf
- New concepts will also look to incorporate rain water harvesting from the roofs and direct it to the proposed plant material