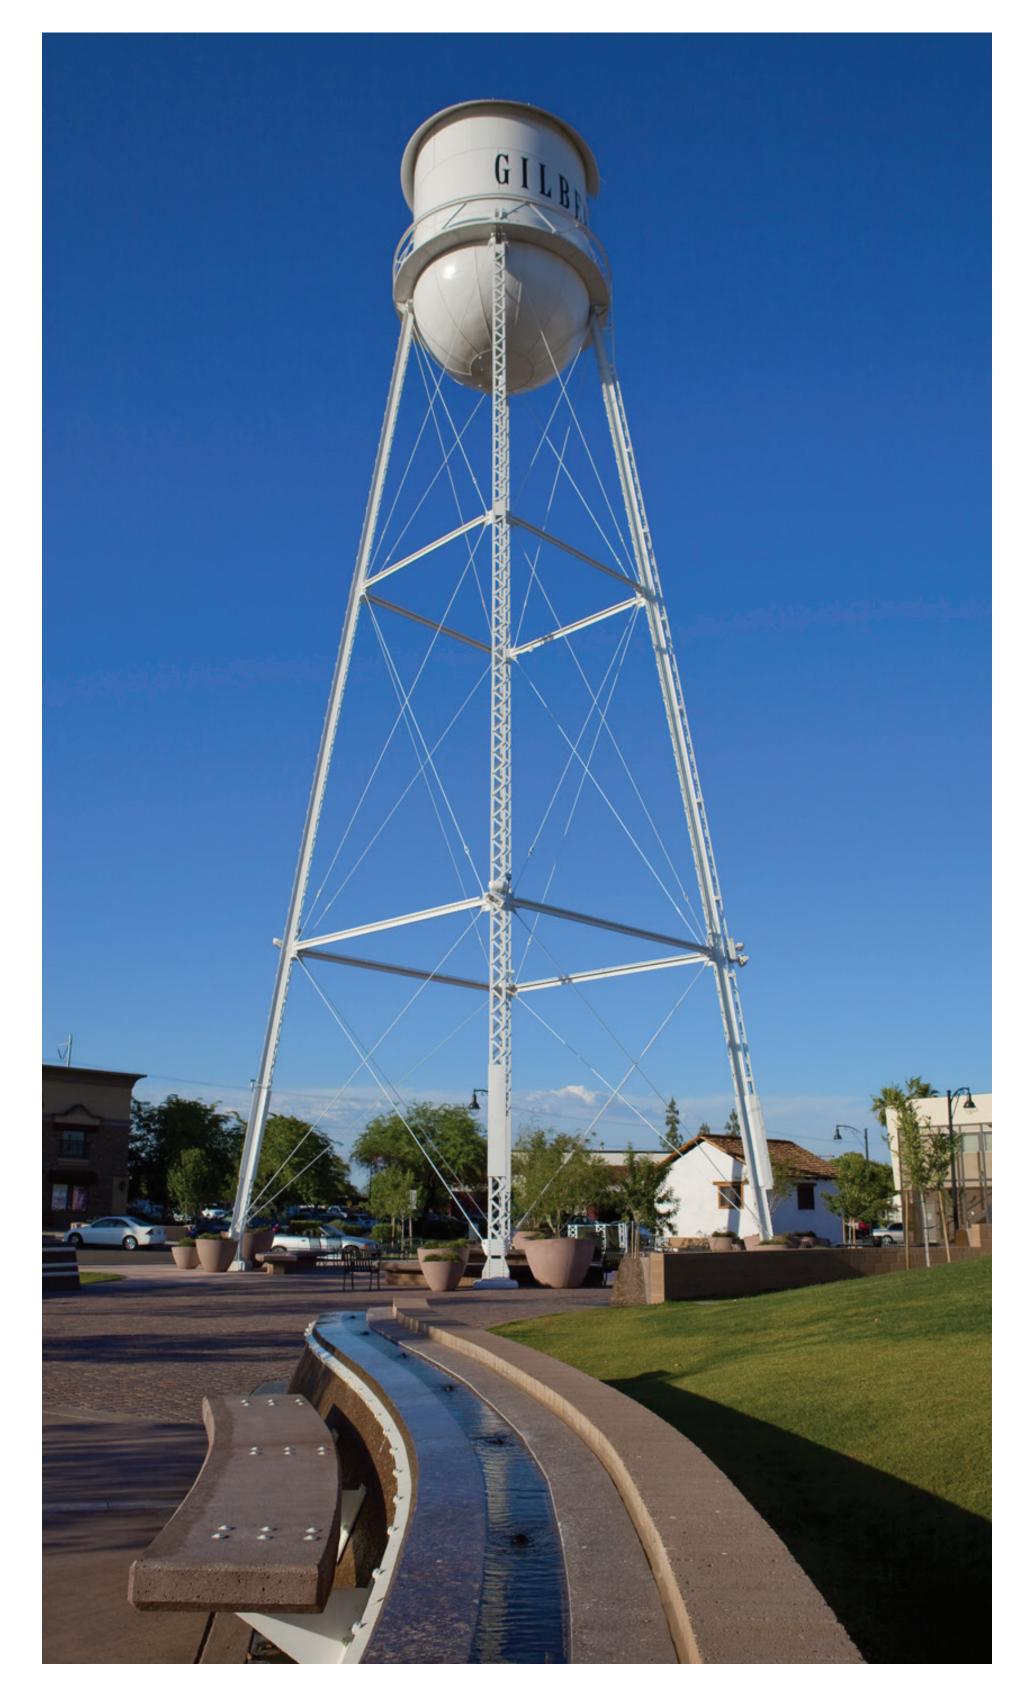

## Water Usage

- The Water Tower uses less water than the average residential swimming pool.
- Water is recirculated and sanitized
- Most efficient use for a water feature
- Any improvements will only increase in water efficiency

Average Residential Swimming pool 10K Gallons of water

Gilbert Water Tower 5K-8K Gallons of water

- Water walls utilize approximately 1/8" depth of water flow over the wall's surface
- New concepts have less turf
- New concepts will also look to incorporate rain water harvesting from the roofs and direct it to the proposed plant material