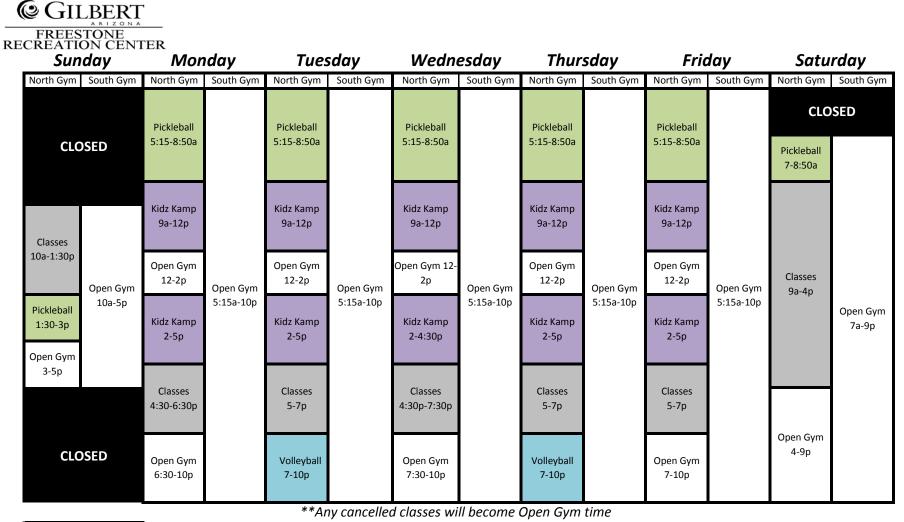

## Summer Gymnasium Schedule

|   | Volleyball: | This time is dedicated for volleyball play and volleyball players will take precedence over use of the court. Minin | num 6 players. |
|---|-------------|---------------------------------------------------------------------------------------------------------------------|----------------|
| ſ | Classes:    | Paid Recreation Classes may be on South Court. This side of the gym will be closed during specified times.          |                |
|   | Pickleball  | This time is dedicated for Pickleball play and will take precedence over use of the court.                          |                |
|   | Kidz Kamp   | This time is dedicated for Kidz Kamp and will take precedence over use of court.                                    | Effective 5/28 |