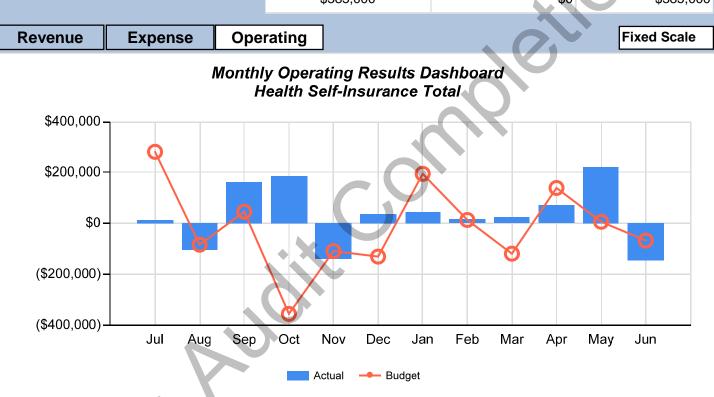

#### **HEALTH SELF-INSURANCE**

| Positions | Unfilled | Filled |
|-----------|----------|--------|
| 821       | 20       | 801    |

| YTD Amount   | Remaining Periods | Projected Balance |
|--------------|-------------------|-------------------|
| \$16,557,000 | \$0               | \$16,557,000      |

**General Fund** - The general fund is the primary operating fund and is used to account for all financial resources except those required to be accounted for in another fund.

**Health Self-Insurance** – This fund provides financing for health insurance coverage provided through an Exclusive Provider Organization Network. This fund accounts for self insurance for health coverage under the direction of a Trust Board.