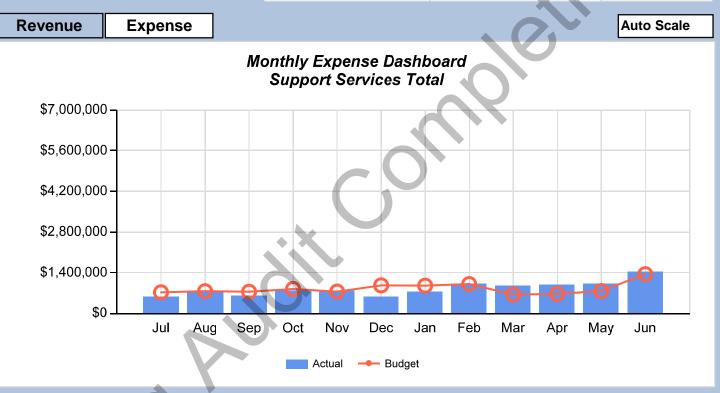

** 

Police

Fire

**Community Services** 

**Street Fund** 

**Water Fund** 

**Wastewater Fund** 

**Environmental Serv Resd** 

**Environmental Serv Comm** 

**Fleet Maintenance** 





| Positions | Unfilled | Filled |
|-----------|----------|--------|
| 64        | 1        | 63     |

| Yea          | ar to Date Expense |            |
|--------------|--------------------|------------|
| Budget       | Actual             | Difference |
| \$10,225,000 | \$10,340,000       | \$115,000  |

# General Fund

Management and Policy

Support Services

Legal

**Financial Services** 

Court

**Development Services** 

Police

Fire

**Community Services** 

**Street Fund** 

**Water Fund** 

**Wastewater Fund** 

**Environmental Serv Resd** 

**Environmental Serv Comm** 

**Fleet Maintenance** 





| Positions | Unfilled | Filled |
|-----------|----------|--------|
| 18        | 0        | 18     |

| Yea         | ar to Date Expense |            |
|-------------|--------------------|------------|
| Budget      | Actual             | Difference |
| \$1,602,000 | \$1,639,000        | \$37,000   |

### **General Fund**

Management and Policy

Support Services

Legal

**Financial Services** 

Court

**Development Services** 

Police

Fire

**Community Services** 

#### **Street Fund**

**Water Fund** 

**Wastewater Fund** 

**Environmental Serv Resd** 

**Environmental Serv Comm** 

**Fleet Maintenance** 





| Positions | Unfilled | Filled |
|-----------|----------|--------|
| 23        | 1        | 22     |

| Yea         | ar to Date Expense |            |
|-------------|-------