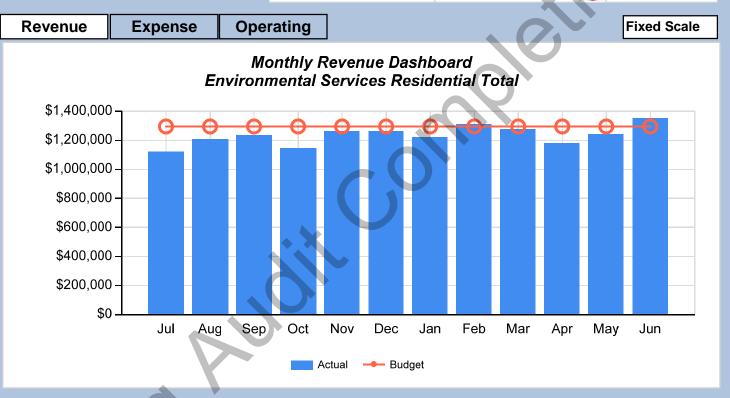

#### **ENVIRONMENTAL SERVICES RESD**

| Yea         | r to Date Revenue |            |
|-------------|-------------------|------------|
| Budget      | Actual            | Difference |
| \$1,238,000 | \$1,411,000       | \$173,000  |

| Year to Date Revenue |             |  |            |
|----------------------|-------------|--|------------|
| Budget               | Actual      |  | Difference |
| \$1,238,000          | \$1,411,000 |  | \$173,000  |