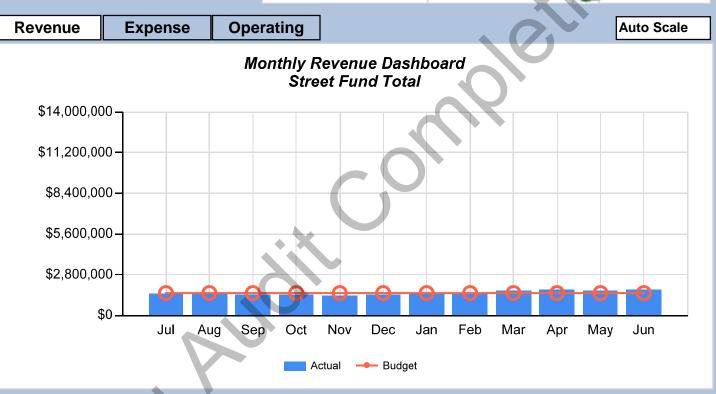

**Solid Waste Fund** – The solid waste fund accounts for the revenues and expenses of operating the solid waste collection system including both residential and commercial solid waste.

**Streets Fund** – The streets fund is a special revenue fund that accounts for Gilbert's portion of the Arizona Highway User Revenue Tax, Local Transportation Assistance Funds, and Vehicle License Taxes. The revenue is used exclusively for the maintenance and improvement of highways and streets.