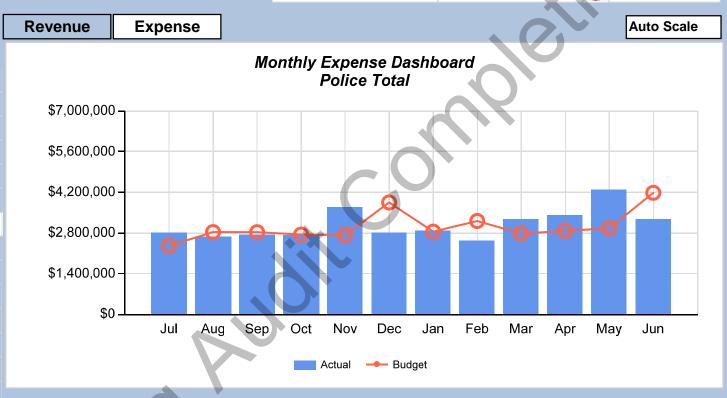

# General Fund

Management and Policy

Support Services

Legal

**Financial Services** 

Court

**Development Services** 

Police

### **General Fund**

Management and Policy

Support Services

Legal

**Financial Services** 

Court

**Development Services** 

Police

Fire

**Community Services** 