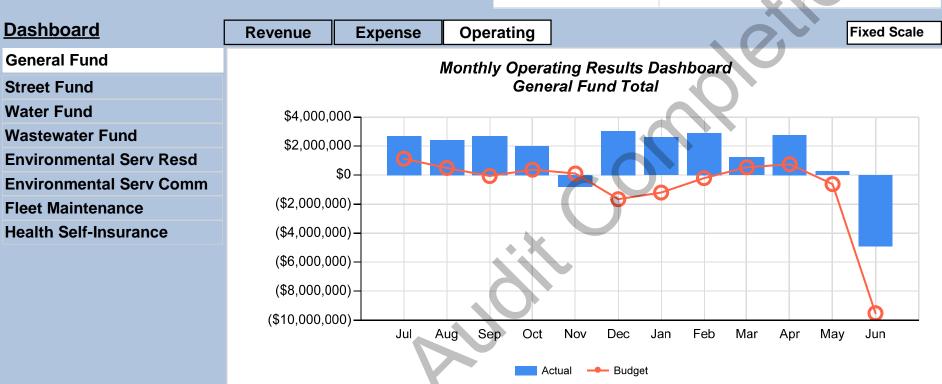

#### **GENERAL FUND**

#### **HELPFUL HINTS**

- If you want to change the scale on the graph to make it easier to read, just click on the auto scale or fixed scale button on the right hand side of the dashboard. We started with the graphs in a fixed scale setting to illustrate the comparisons in the size of the budgets between funds. You can adjust the graph to an auto scale setting to see the data more clearly.
- You don't have to scroll through every page of the dashboard if you only want to look at a particular section- use the Revenue, Expense, and Operating tabs at the top of the graphs to look at the different aspects of that particular fund
- If you want to return to the top of the dashboard, just click on the <u>Dashboard</u> link on the left-hand side of the page and you will go back to the main page.