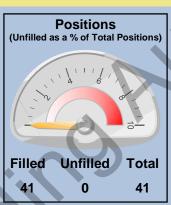

| Positions | Unfilled | Filled |
|-----------|----------|--------|
| 41        | 0        | 41     |

| YTD Amount  | Remaining Periods | Proj | ected Balance |
|-------------|-------------------|------|---------------|
| \$2,547,000 | \$0               |      | \$2,547,000   |

| Positions | Unfilled | Filled |
|-----------|----------|--------|
| 41        | 0        | 41     |

| YTD Amount  | Remaining Periods | Proje | ected Balance |
|-------------|-------------------|-------|---------------|
| \$2,547,000 | \$0               |       | \$2,547,000   |

#### Why are the numbers of total, unfilled, and filled positions reported?

We track and report these as indicators of staffing levels. This is important for a number of reasons. First, it can help identify gaps in service levels and capacity in departments that may have organizational or community impacts. High numbers of vacancies can also indicate why certain departments may be coming in under budget. This helps clarify the reasons for some of the financial performances for departments and also indicates areas of staffing that need attention.