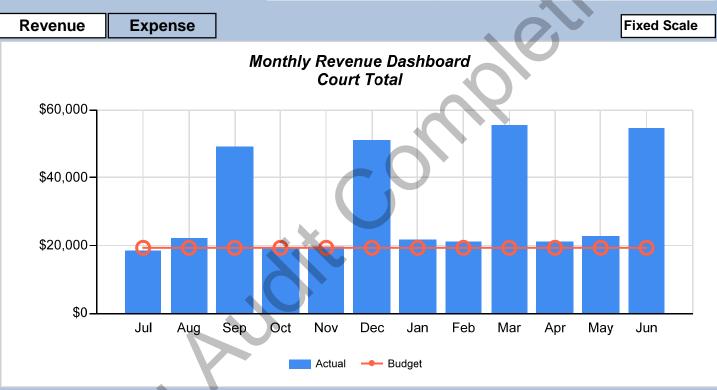

| Yea         | r to Date Revenue |             |
|-------------|-------------------|-------------|
| Budget      | Actual            | Difference  |
| \$1,496,000 | \$1,378,000       | (\$118,000) |

| Positions | Unfilled | Filled |
|-----------|----------|--------|
| 23        | 1        | 22     |

| Yea         |             |  |             |
|-------------|-------------|--|-------------|
| Budget      | Actual      |  | Difference  |
| \$1,496,000 | \$1,378,000 |  | (\$118,000) |