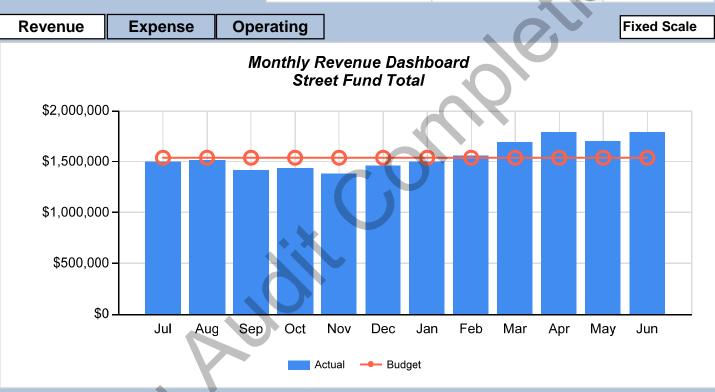

#### **HELPFUL HINTS**

- If you want to change the scale on the graph to make it easier to read, just click on the auto scale or fixed scale button on the right hand side of the dashboard. We started with the graphs in a fixed scale setting to illustrate the comparisons in the size of the budgets between funds. You can adjust the graph to an auto scale setting to see the data more clearly.
- You don't have to scroll through every page of the dashboard if you only want to look at a particular section- use the Revenue, Expense, and Operating tabs at the top of the graphs to look at the different aspects of that particular fund
- If you want to return to the top of the dashboard, just click on the <u>Dashboard</u> link on the left-hand side of the page and you will go back to the main page.