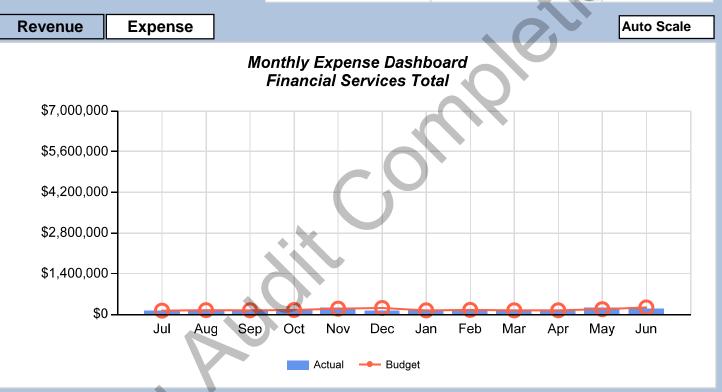

| Year to Date Expense |              |  |            |
|----------------------|--------------|--|------------|
| Budget               | Actual       |  | Difference |
| \$11,667,000         | \$11,728,000 |  | \$61,000   |