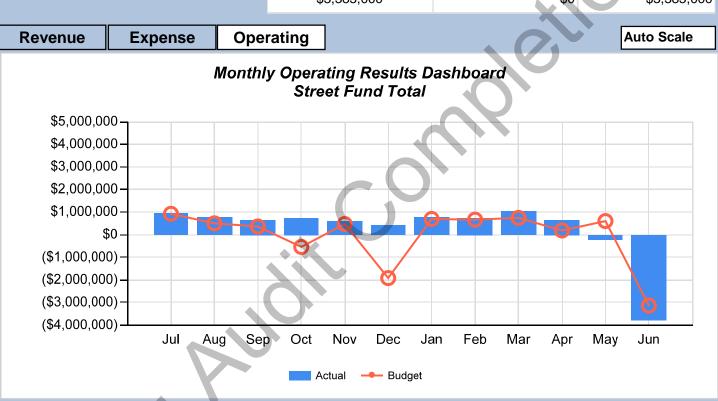

#### STREET FUND

**Operating** – Operating refers to the annual operational budget (day-to-day types of expenses and revenues) of the Town. The operating budget includes items like salaries, monthly utility costs and other standard programmatic and personnel expenses. It does not include capital projects.

**Solid Waste Fund** – The solid waste fund accounts for the revenues and expenses of operating the solid waste collection system including both residential and commercial solid waste.

**Streets Fund** – The streets fund is a special revenue fund that accounts for Gilbert's portion of the Arizona Highway User Revenue Tax, Local Transportation Assistance Funds, and Vehicle License Taxes. The revenue is used exclusively for the maintenance and improvement of highways and streets.