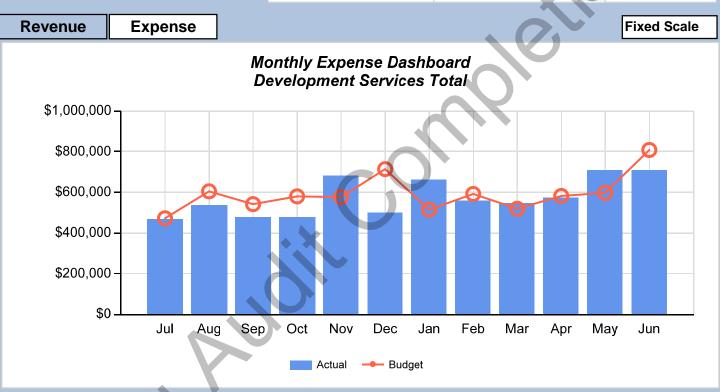

| Year to Date Expense |              |  |               |
|----------------------|--------------|--|---------------|
| Budget               | Actual       |  | Difference    |
| \$40,432,000         | \$34,824,000 |  | (\$5,608,000) |