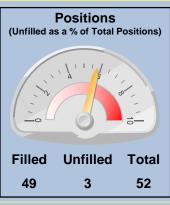

| Positions | Unfilled | Filled |
|-----------|----------|--------|
| 52        | 3        | 49     |

| YTD Amount  | Remaining Periods | Proj | ected Balance |
|-------------|-------------------|------|---------------|
| \$3,385,000 | \$0               |      | \$3,385,000   |

| Positions | Unfilled | Filled |
|-----------|----------|--------|
| 52        | 3        | 49     |

| YTD Amount  | Remaining Periods | Proje | ected Balance |
|-------------|-------------------|-------|---------------|
| \$3,385,000 | \$0               |       | \$3,385,000   |

#### Why are the numbers of total, unfilled, and filled positions reported?

We track and report these as indicators of staffing levels. This is important for a number of reasons. First, it can help identify gaps in service levels and capacity in departments that may have organizational or community impacts. High numbers of vacancies can also indicate why certain departments may be coming in under budget. This helps clarify the reasons for some of the financial performances for departments and also indicates areas of staffing that need attention.