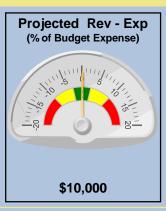

**Environmental Serv Comm** 

Fleet Maintenance Health Self-Insurance

| Positions | Unfilled | Filled |
|-----------|----------|--------|
| 26        | 4        | 22     |

| YTD Amount | Remaining Periods | Projected Balance |
|------------|-------------------|-------------------|
| \$10,000   | \$0               | \$10,000          |

#### What does Year End Projected Rev – Exp (% of Budget Expense) mean?

This is the difference between what the Town projected to bring in for revenue versus what the Town is projecting to spend in expenses. Ideally, this number will remain even, meaning we project revenues to be equal to expenses, or a positive number, which means we are projecting more revenues than expenses.

#### What do the red, yellow, and green indicators mean throughout the dashboard?

Similar to a stoplight, these indicators are intended to signal to the reviewer an area of concern. Green means the numbers are positive or are very close to budget projections. Yellow means the area may turn into a concern depending on how the trends continue, and red signals an area needing attention.