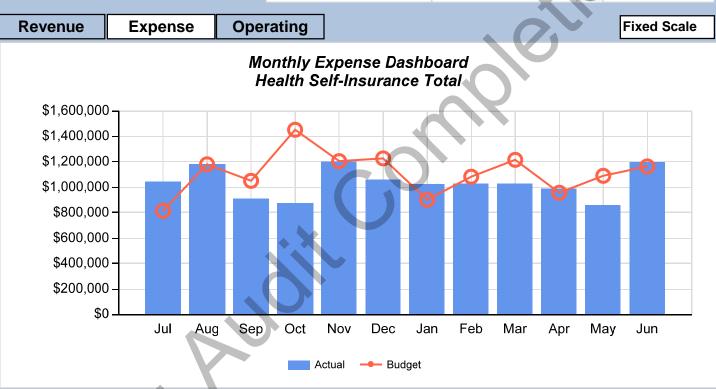

#### **HEALTH SELF-INSURANCE**

| Positions | Unfilled | Filled |
|-----------|----------|--------|
| 821       | 20       | 801    |

| YTD Amount   | Remaining Periods | Projected Balance |
|--------------|-------------------|-------------------|
| \$16,557,000 | \$0               | \$16,557,000      |