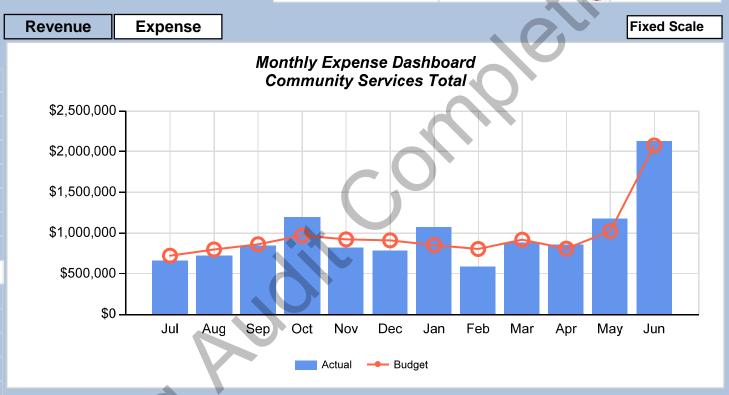

| Yea          | ar to Date Expense |               |
|--------------|--------------------|---------------|
| Budget       | Actual             | Difference    |
| \$14,518,000 | \$12,694,000       | (\$1,824,000) |