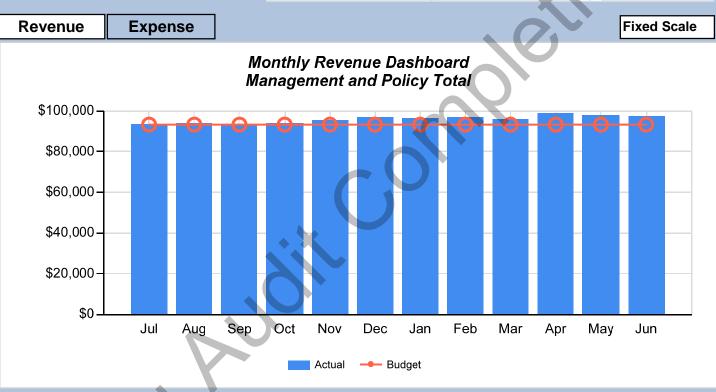

| Positions | Unfilled | Filled |
|-----------|----------|--------|
| 32        | 2        | 30     |

| Yea         | r to Date Expense |            |
|-------------|-------------------|------------|
| Budget      | Actual            | Difference |
| \$3,834,000 | \$3,852,000       | \$18,000   |

| Positions | Unfilled | Filled |
|-----------|----------|--------|
| 32        | 2        | 30     |

| Year to Date Expense |             |  |            |
|----------------------|-------------|--|------------|
| Budget               | Actual      |  | Difference |
| \$3,834,000          | \$3,852,000 |  | \$18,000   |