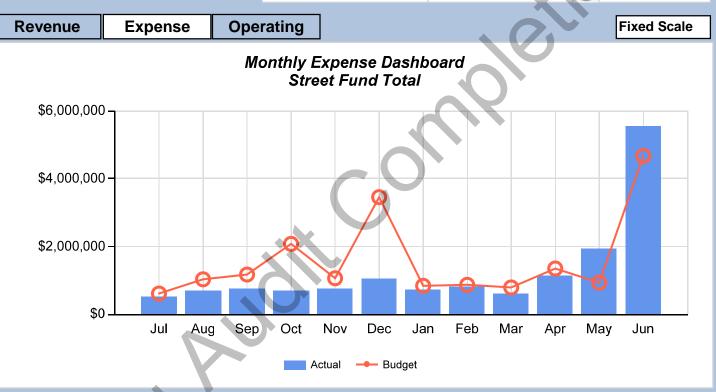

#### STREET FUND

**Solid Waste Fund** – The solid waste fund accounts for the revenues and expenses of operating the solid waste collection system including both residential and commercial solid waste.

**Streets Fund** – The streets fund is a special revenue fund that accounts for Gilbert's portion of the Arizona Highway User Revenue Tax, Local Transportation Assistance Funds, and Vehicle License Taxes. The revenue is used exclusively for the maintenance and improvement of highways and streets.