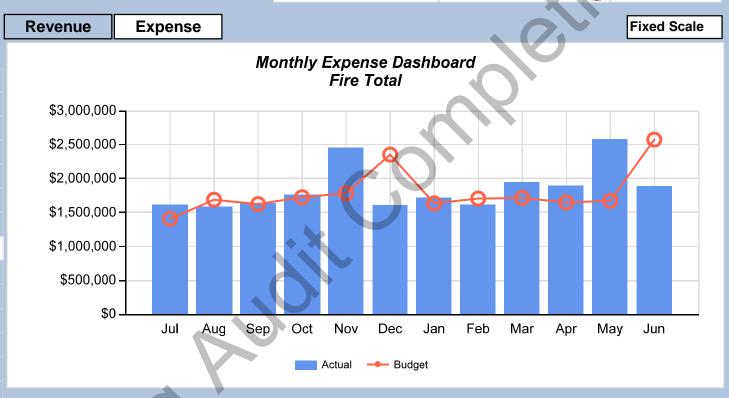

| Yea          | ar to Date Expense |               |
|--------------|--------------------|---------------|
| Budget       | Actual             | Difference    |
| \$23,798,000 | \$21,624,000       | (\$2,174,000) |