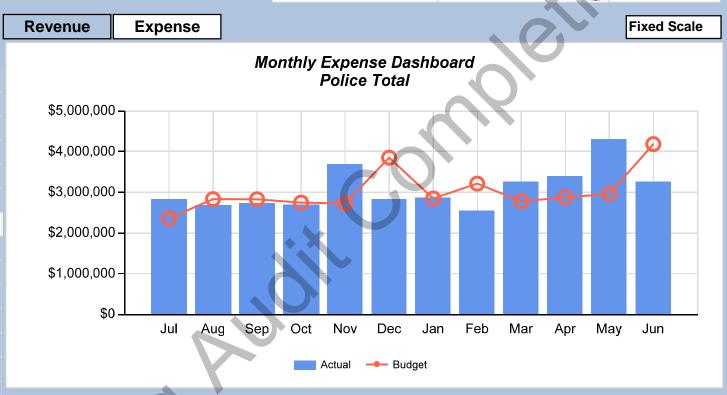

| Yea          | ar to Date Expense |               |
|--------------|--------------------|---------------|
| Budget       | Actual             | Difference    |
| \$40,432,000 | \$34,824,000       | (\$5,608,000) |