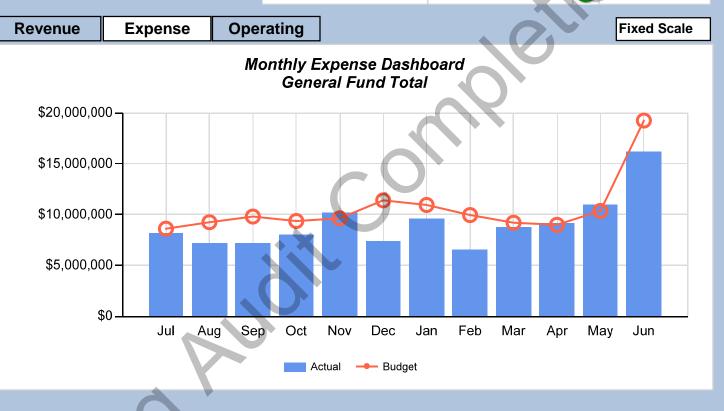

**General Fund** - The general fund is the primary operating fund and is used to account for all financial resources except those required to be accounted for in another fund.

**Health Self-Insurance** – This fund provides financing for health insurance coverage provided through an Exclusive Provider Organization Network. This fund accounts for self insurance for health coverage under the direction of a Trust Board.