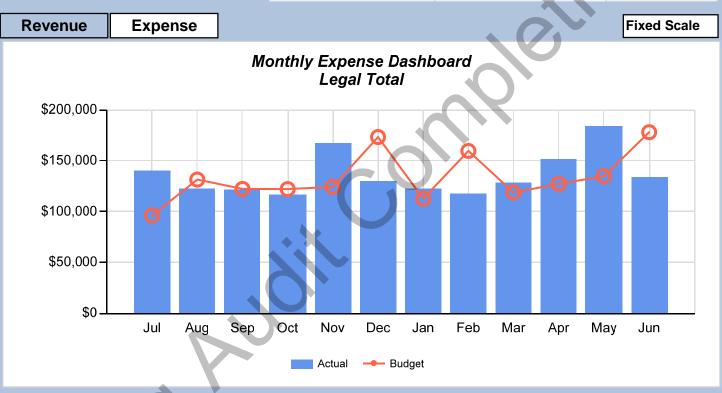

| Positions | Unfilled | Filled |
|-----------|----------|--------|
| 18        | 0        | 18     |

| Yea         | ar to Date Expense |            |
|-------------|--------------------|------------|
| Budget      | Actual             | Difference |
| \$1,602,000 | \$1,639,000        | \$37,000   |

| Year to Date Expense |             |  |            |  |
|----------------------|-------------|--|------------|--|
| Budget               | Actual      |  | Difference |  |
| \$1,602,000          | \$1,639,000 |  | \$37,000   |  |

| Positions | Unfilled | Filled |
|-----------|----------|--------|
| 18        | 0        | 18     |

| Yea     | ar to Date Revenue |            |
|---------|--------------------|------------|
| Budget  | Actual             | Difference |
| \$4,000 | \$10,000           | \$6,000    |

| Positions | Unfilled | Filled |
|-----------|----------|--------|
| 18        | 0        | 18     |

| Year to Date Revenue |          |  |            |  |
|----------------------|----------|--|------------|--|
| Budget               | Actual   |  | Difference |  |
| \$4,000              | \$10,000 |  | \$6,000    |  |