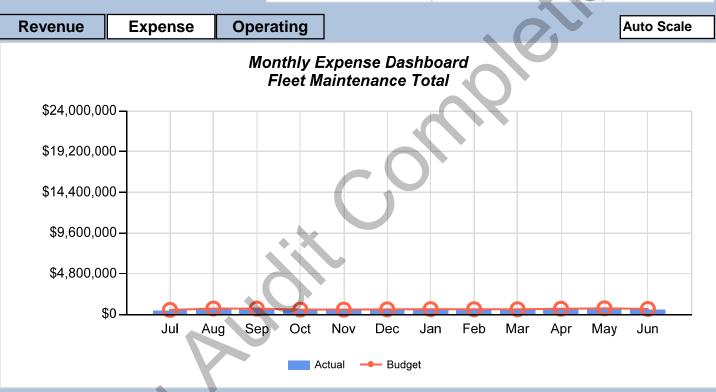

TOWN OF GILBERT, ARIZONA DASHBOARD DEFINITIONS

As you review the dashboard, you may come across some new terms. We have compiled a list of definitions to make your review easier!

Fleet Maintenance – The fleet maintenance fund accounts for the annual budget for maintenance of all passenger vehicles in the Town of Gilbert's fleet.