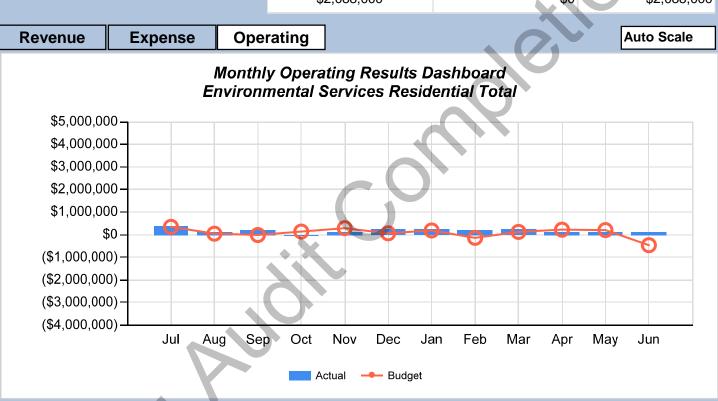

|
|--------------------------------|
| General Fund                   |
| Street Fund                    |
| Water Fund                     |
| Wastewater Fund                |
| <b>Environmental Serv Resd</b> |
| <b>Environmental Serv Comm</b> |
| Fleet Maintenance              |





| Positions | Unfilled | Filled |
|-----------|----------|--------|
| 71        | 8        | 63     |

| YTD Amount  | Remaining Periods | Proj | ected Balance |
|-------------|-------------------|------|---------------|
| \$2,088,000 | \$0               |      | \$2,088,000   |

| <u>Dashboard</u> |
|------------------|
|------------------|

**General Fund** 

**Street Fund** 

**Water Fund** 

**Wastewater Fund** 

**Environmental Serv Resd** 

**Environmental Serv Comm** 

**Fleet Maintenance** 





| Positions | Unfilled | Filled |
|-----------|----------|--------|
| 10        | 2        | 8      |

| YTD Amount | Remaining Periods | Proje | ected Balance |
|------------|-------------------|-------|---------------|
| \$301,000  | \$0               |       | \$301,000     |

| <u>Dashboard</u>               |
|--------------------------------|
| General Fund                   |
| Street Fund                    |
| Water Fund                     |
| Wastewater Fund                |
| <b>Environmental Serv Resd</b> |

**Environmental Serv Comm** 

Fleet Maintenance Health Self-Insurance





| Positions | Unfilled | Filled |
|-----------|----------|--------|
| 26        | 4        | 22     |

| YTD Amount | Remaining Periods | Projected Balance |
|------------|-------------------|--