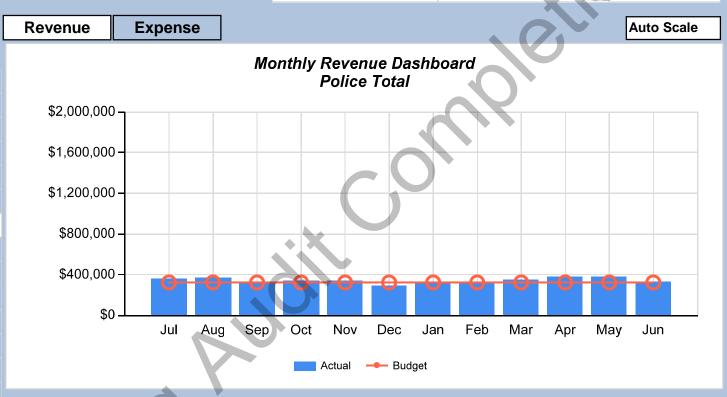

| Year to Date Revenue |              |  |             |
|----------------------|--------------|--|-------------|
| Budget               | Actual       |  | Difference  |
| \$15,517,000         | \$14,783,000 |  | (\$734,000) |