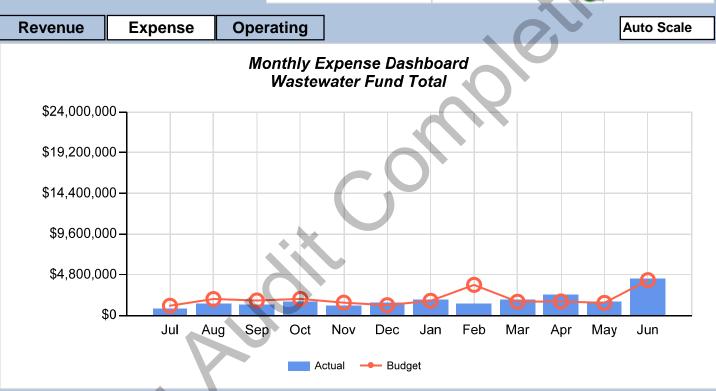

#### **WASTEWATER FUND**

**Utility Administration** – The Utility Administration fund accounts for all costs related to administration and support of utility functions and billing.

**Wastewater Fund** – The wastewater fund accounts for the revenues and expenses from the operation of the sanitary wastewater collection and treatment and reclaimed water distribution system.