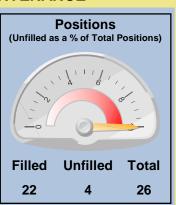

**Environmental Serv Comm** 

Fleet Maintenance Health Self-Insurance

| Positions | Unfilled | Filled |
|-----------|----------|--------|
| 26        | 4        | 22     |

| YTD Amount | Remaining Periods | Projected Balance |
|------------|-------------------|-------------------|
| \$10,000   | \$0               | \$10,000          |

#### Why are the numbers of total, unfilled, and filled positions reported?

We track and report these as indicators of staffing levels. This is important for a number of reasons. First, it can help identify gaps in service levels and capacity in departments that may have organizational or community impacts. High numbers of vacancies can also indicate why certain departments may be coming in under budget. This helps clarify the reasons for some of the financial performances for departments and also indicates areas of staffing that need attention.