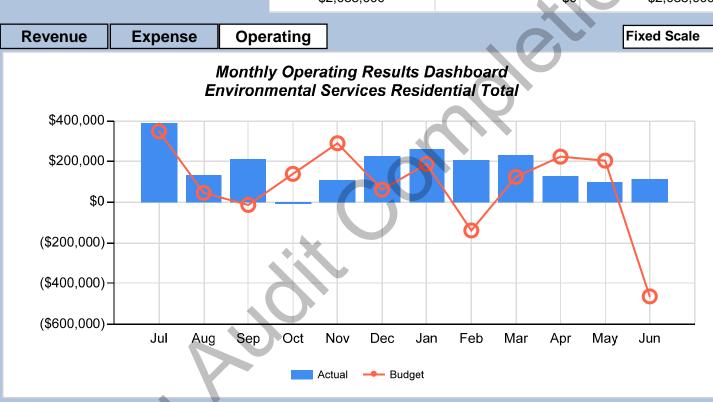

Remaining Periods | Proje | ected Balance |
|-------------|-------------------|-------|---------------|
| \$2,547,000 | \$0               |       | \$2,547,000   |





| Positions | Unfilled | Filled |
|-----------|----------|--------|
| 71        | 8        | 63     |

| YTD Amount  | Remaining Periods | Proje | ected Balance |
|-------------|-------------------|-------|---------------|
| \$2,088,000 | \$0               | U     | \$2,088,000   |

| <u>as</u> | <u>sh</u> | <u>bc</u> | <u>ai</u> | <u> d</u> |
|-----------|-----------|-----------|-----------|-----------|
|           |           |           |           |           |

**General Fund** 

**Street Fund** 

**Water Fund** 

**Wastewater Fund** 

**Environmental Serv Resd** 

**Environmental Serv Comm** 

**Fleet Maintenance** 





| Positions | Unfilled | Filled |
|-----------|----------|--------|
| 10        | 2        | 8      |

| YTD Amount | Remaining Periods | Proje | ected Balance |
|------------|-------------------|-------|---------------|
| \$301,000  | \$0               |       | \$301,000     |

| <u>Dashboard</u> |
|------------------|
|------------------|

**General Fund** 

**Street Fund** 

**Water Fund** 

**Wastewater Fund** 

**Environmental Serv Resd** 

**Environmental Serv Comm** 

**Fleet Maintenance** 





| Positions | Unfilled | Filled |
|-----------|----------|--------|
| 26        | 4        | 22     |

| YTD Amount | Remaining Periods | Projected Balance |
|------------|-------------------|-------------------|
| \$10,000   | \$0               | \$10,000          |

| <u>Dashboard</u>