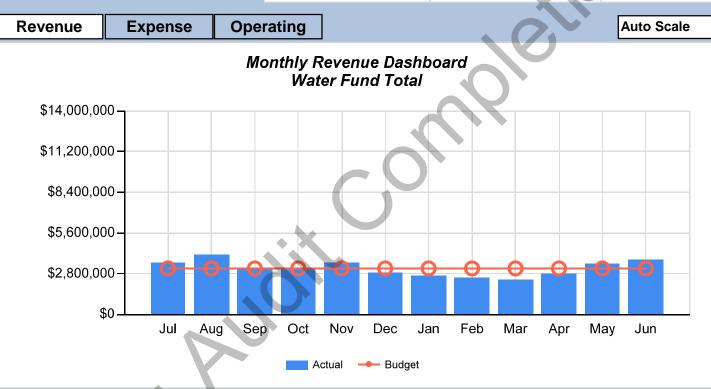

**Water Fund** – The water fund accounts for the revenues and expenses from the operation and maintenance of the domestic water system.

TOWN OF GILBERT, ARIZONA
DASHBOARD FREQUENTLY ASKED QUESTIONS AND HELPFUL HINTS