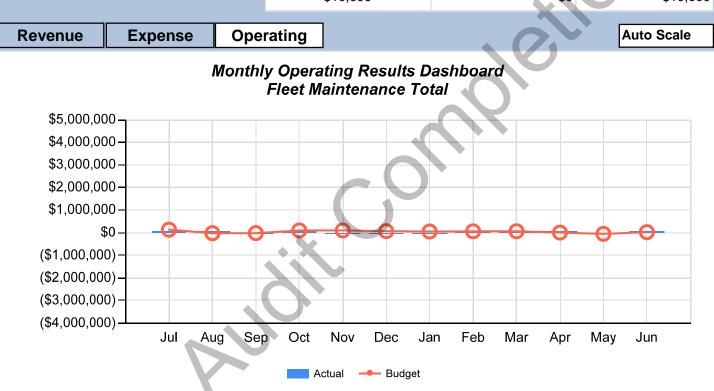

General Fund                   |
| Street Fund                    |
| Water Fund                     |
| Wastewater Fund                |
| <b>Environmental Serv Resd</b> |

**Environmental Serv Comm** 

Fleet Maintenance Health Self-Insurance





| Positions | Unfilled | Filled |
|-----------|----------|--------|
| 26        | 4        | 22     |

| YTD Amount | Remaining Periods | Projected Balance |
|------------|-------------------|-------------------|
| \$10,000   | \$0               | \$10,000          |

| <u>Dashboard</u>        |
|-------------------------|
| General Fund            |
| Street Fund             |
| Water Fund              |
| Wastewater Fund         |
| Environmental Serv Resd |
| Environmental Serv Comm |
| Fleet Maintenance       |
| Health Self-Insurance   |





| Positions | Unfilled | Filled |
|-----------|----------|--------|
| 0         | 0        | 0      |

| YTD Amount | Remaining Periods | Proj | ected Balance |
|------------|-------------------|------|---------------|
| \$385,000  | \$0               |      | \$385,000     |

| <u>Dashboard</u>        |
|-------------------------|
| General Fund            |
| Street Fund             |
| Water Fund              |
| Wastewater Fund         |
| Environmental Serv Resd |
| Environmental Serv Comm |
| Fleet Maintenance       |
| Health Self-Insurance   |





| Positions | Unfilled | Filled |
|-----------|----------|--------|
| 821       | 20       | 801    |

| YTD Amount   | Remaining Periods | Proje | ected Balance |
|--------------|-------------------|-------|---------------|
| \$16,5