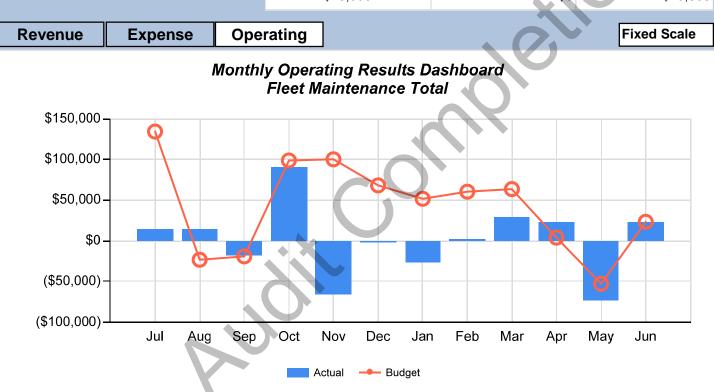

0  | \$0               |       | \$301,000     |

| <u>Dashboard</u> |
|------------------|
|------------------|

**General Fund** 

**Street Fund** 

**Water Fund** 

**Wastewater Fund** 

**Environmental Serv Resd** 

**Environmental Serv Comm** 

**Fleet Maintenance** 





| Positions | Unfilled | Filled |
|-----------|----------|--------|
| 26        | 4        | 22     |

| YTD Amount | Remaining Periods | Projected Balance |
|------------|-------------------|-------------------|
| \$10,000   | \$0               | \$10,000          |

| <u>Dashboard</u>        |
|-------------------------|
| General Fund            |
| Street Fund             |
| Water Fund              |
| Wastewater Fund         |
| Environmental Serv Resd |
| Environmental Serv Comm |
| Fleet Maintenance       |





| Positions | Unfilled | Filled |
|-----------|----------|--------|
| 0         | 0        | 0      |

| YTD Amount | Remaining Periods | Projected Balance |
|------------|-------------------|-------------------|
| \$385,000  | \$0               | \$385,000         |

| <u>Dashboard</u>               |
|--------------------------------|
| General Fund                   |
| Street Fund                    |
| Water Fund                     |
| Wastewater Fund                |
| Environmental Serv Resd        |
| <b>Environmental Serv Comm</b> |
| Fleet Maintenance              |
| Health Self-Insurance          |





| Positions | Unfilled | Filled |
|-----------|----------|--------|
| 821       | 20       | 801    |

| Yea           | ar to Date Expense |                |
|------------