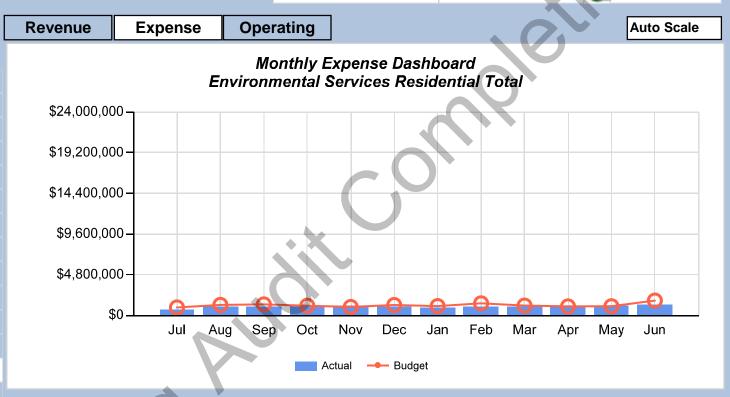

#### **ENVIRONMENTAL SERVICES RESD**

**Solid Waste Fund** – The solid waste fund accounts for the revenues and expenses of operating the solid waste collection system including both residential and commercial solid waste.

**Streets Fund** – The streets fund is a special revenue fund that accounts for Gilbert's portion of the Arizona Highway User Revenue Tax, Local Transportation Assistance Funds, and Vehicle License Taxes. The revenue is used exclusively for the maintenance and improvement of highways and streets.