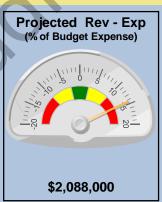

#### What does Year End Projected Rev – Exp (% of Budget Expense) mean?

This is the difference between what the Town projected to bring in for revenue versus what the Town is projecting to spend in expenses. Ideally, this number will remain even, meaning we project revenues to be equal to expenses, or a positive number, which means we are projecting more revenues than expenses.

#### What do the red, yellow, and green indicators mean throughout the dashboard?

Similar to a stoplight, these indicators are intended to signal to the reviewer an area of concern. Green means the numbers are positive or are very close to budget projections. Yellow means the area may turn into a concern depending on how the trends continue, and red signals an area needing attention.