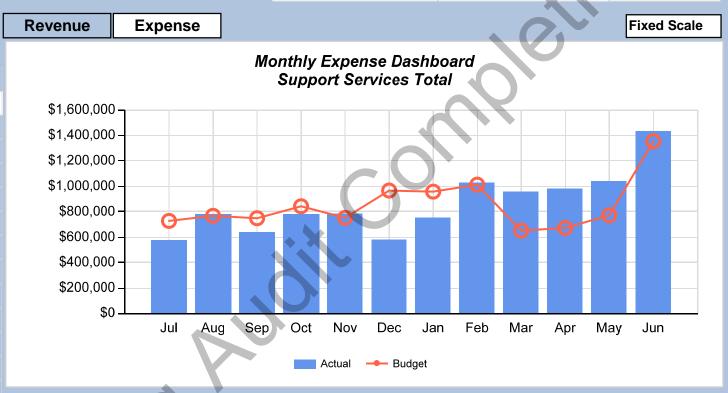

| Positions | Unfilled | Filled |
|-----------|----------|--------|
| 340       | 11       | 329    |

| Year to Date Expense |              |  |            |
|----------------------|--------------|--|------------|
| Budget               | Actual       |  | Difference |
| \$36,220,000         | \$37,099,000 |  | \$879,000  |

| Positions | Unfilled | Filled |
|-----------|----------|--------|
| 340       | 11       | 329    |

| Yea          | ar to Date Expense |            |
|--------------|--------------------|------------|
| Budget       | Actual             | Difference |
| \$36,220,000 | \$37,099,000       | \$879,000  |

| Positions | Unfilled | Filled |
|-----------|----------|--------|
| 340       | 11       | 329    |

| Year to Date Revenue |             |  |            |
|----------------------|-------------|--|------------|
| Budget               | Actual      |  | Difference |
| \$3,891,000          | \$4,152,000 |  | \$261,000  |

| Yea         | ar to Date Revenue |            |
|-------------|--------------------|------------|
| Budget      | Actual             | Difference |
| \$3,891,000 | \$4,152,000        | \$261,000  |