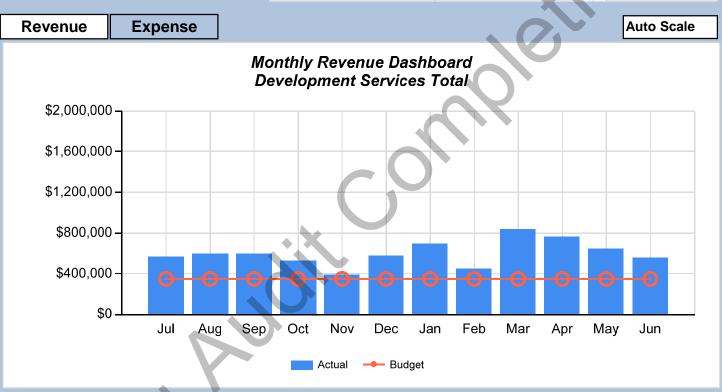

| Yea          | Year to Date Revenue |  |            |
|--------------|----------------------|--|------------|
| Budget       | Actual               |  | Difference |
| \$37,997,000 | \$38,234,000         |  | \$237,000  |