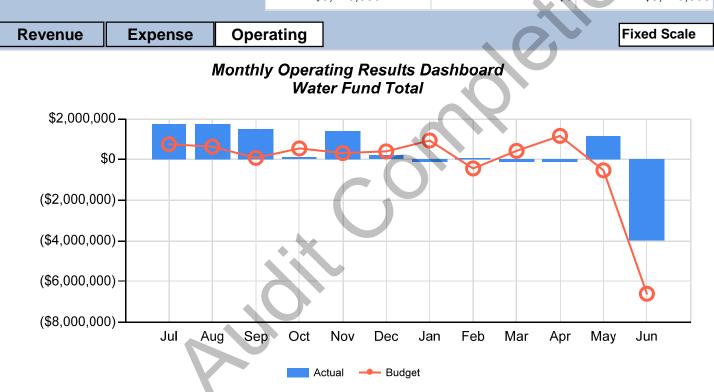

#### **WATER FUND**

#### **HELPFUL HINTS**

- If you want to change the scale on the graph to make it easier to read, just click on the auto scale or fixed scale button on the right hand side of the dashboard. We started with the graphs in a fixed scale setting to illustrate the comparisons in the size of the budgets between funds. You can adjust the graph to an auto scale setting to see the data more clearly.
- You don't have to scroll through every page of the dashboard if you only want to look at a particular section- use the Revenue, Expense, and Operating tabs at the top of the graphs to look at the different aspects of that particular fund
- If you want to return to the top of the dashboard, just click on the <u>Dashboard</u> link on the left-hand side of the page and you will go back to the main page.