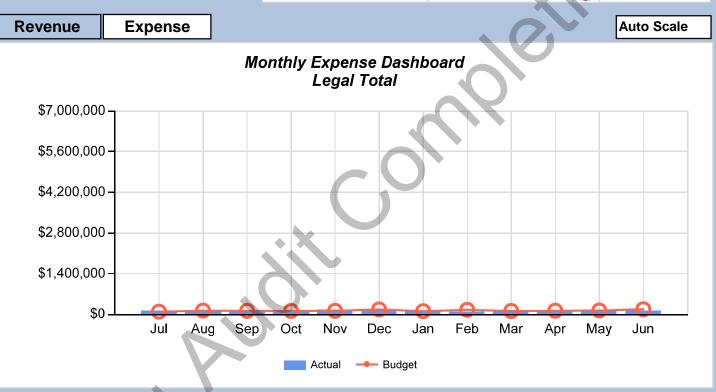

| Yea          | Year to Date Expense |  |               |
|--------------|----------------------|--|---------------|
| Budget       | Actual               |  | Difference    |
| \$18,920,000 | \$15,373,000         |  | (\$3,547,000) |