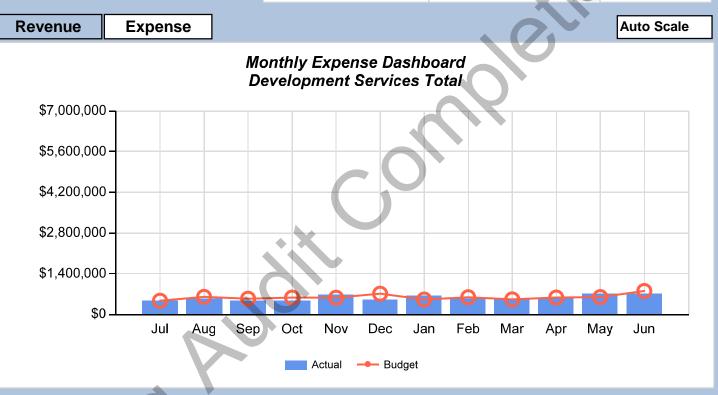

| Year to Date Expense |              |  |               |
|----------------------|--------------|--|---------------|
| Budget               | Actual       |  | Difference    |
| \$40,432,000         | \$34,824,000 |  | (\$5,608,000) |