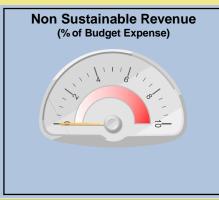

#### Why is non-sustainable revenue as a percent of budget expense reported?

Non-sustainable revenue is comprised of one-time funding sources or unstable/unpredictable ongoing sources of revenues. Examples of non-sustainable revenues include construction sales tax or permit fees from new housing construction. It could also include one-time spikes from sales tax or reimbursements on projects. It is important to report this because it can sometimes indicate a structural deficit. A structural deficit is the gap between the reliable, ongoing sources of revenue and the reliable, ongoing expenses of the Town. Currently, Gilbert has identified the reported non-sustainable revenue as an area to be addressed in the coming year as the Town progresses towards a rolling 5-year balanced financial plan.

#### What do the red, yellow, and green indicators mean throughout the dashboard?

Similar to a stoplight, these indicators are intended to signal to the reviewer an area of concern. Green means the numbers are positive or are very close to budget projections. Yellow means the area may turn into a concern depending on how the trends continue, and red signals an area needing attention.