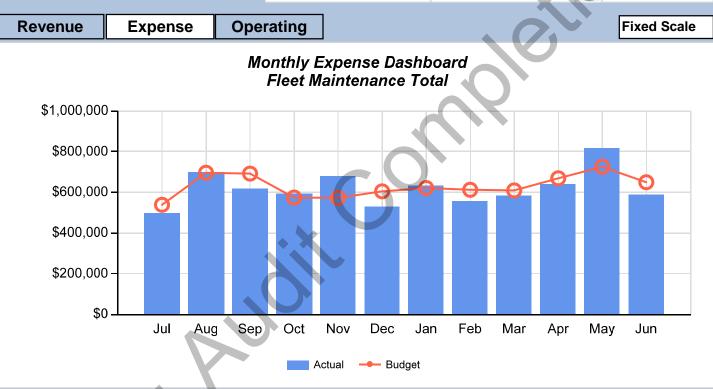

lice

Fire

**Community Services** 

**Street Fund** 

**Water Fund** 

**Wastewater Fund** 

**Environmental Serv Resd** 

**Environmental Serv Comm** 

**Fleet Maintenance** 





| Positions | Unfilled | Filled |
|-----------|----------|--------|
| 26        | 4        | 22     |

| Yea         | ar to Date Expense |             |
|-------------|--------------------|-------------|
| Budget      | Actual             | Difference  |
| \$7,567,000 | \$7,439,000        | (\$128,000) |

#### **General Fund**

Management and Policy

Support Services

Legal

**Financial Services** 

Court

**Development Services** 

Police

Fire

**Community Services** 

**Street Fund** 

**Water Fund** 

**Wastewater Fund** 

**Environmental Serv Resd** 

**Environmental Serv Comm** 

**Fleet Maintenance** 





| Positions | Unfilled | Filled |
|-----------|----------|--------|
| 0         | 0        | 0      |

| Yea          | ar to Date Expense | 9 |             |
|--------------|--------------------|---|-------------|
| Budget       | Actual             |   | Difference  |
| \$13,342,000 | \$12,398,000       |   | (\$944,000) |

#### **General Fund**

Management and Policy

Support Services

Legal

**Financial Services** 

Court

**Development Services** 

Police

Fire

**Community Services** 

**Street Fund** 

**Water Fund** 

**Wastewater Fund** 

**Environmental Serv Resd** 

**Environmental Serv Comm** 

**Fleet Maintenance** 





| Positions | Unfilled | Filled |
|-----------|----------|--------|
| 821       | 20       | 801    |

| Yea           | ar to Date Revenue |