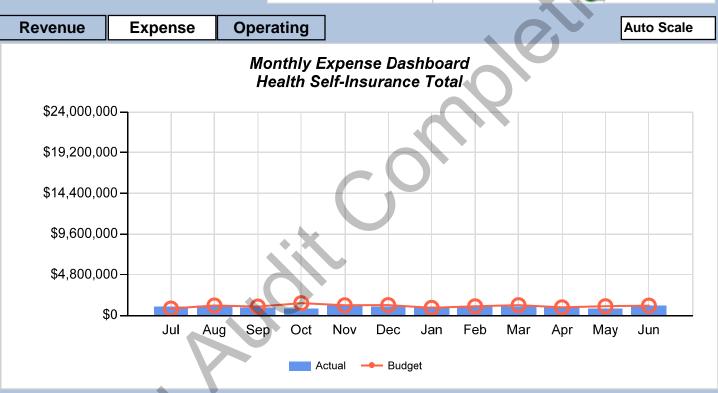

**General Fund** - The general fund is the primary operating fund and is used to account for all financial resources except those required to be accounted for in another fund.

**Health Self-Insurance** – This fund provides financing for health insurance coverage provided through an Exclusive Provider Organization Network. This fund accounts for self insurance for health coverage under the direction of a Trust Board.