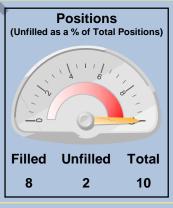

| Positions | Unfilled | Filled |
|-----------|----------|--------|
| 10        | 2        | 8      |

| YTD Amount | Remaining Periods | Proje | ected Balance |
|------------|-------------------|-------|---------------|
| \$301,000  | \$0               |       | \$301,000     |

#### Why are the numbers of total, unfilled, and filled positions reported?

We track and report these as indicators of staffing levels. This is important for a number of reasons. First, it can help identify gaps in service levels and capacity in departments that may have organizational or community impacts. High numbers of vacancies can also indicate why certain departments may be coming in under budget. This helps clarify the reasons for some of the financial performances for departments and also indicates areas of staffing that need attention.