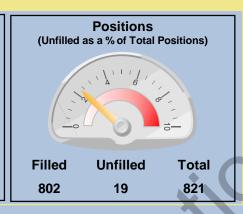

#### Why are the numbers of total, unfilled, and filled positions reported?

We track and report these as indicators of staffing levels. This is important for a number of reasons. First, it can help identify gaps in service levels and capacity in departments that may have organizational or community impacts. High numbers of vacancies can also indicate why certain departments may be coming in under budget. This helps clarify the reasons for some of the financial performances for departments and also indicates areas of staffing that need attention.