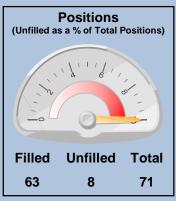

| Positions | Unfilled | Filled |
|-----------|----------|--------|
| 71        | 8        | 63     |

| YTD Amount  | Remaining Periods | Proj | ected Balance |
|-------------|-------------------|------|---------------|
| \$2,088,000 | \$0               |      | \$2,088,000   |

| Positions | Unfilled | Filled |
|-----------|----------|--------|
| 71        | 8        | 63     |

| YTD Amount  | Remaining Periods | Proje | ected Balance |
|-------------|-------------------|-------|---------------|
| \$2,088,000 | \$0               | U     | \$2,088,000   |

#### Why are the numbers of total, unfilled, and filled positions reported?

We track and report these as indicators of staffing levels. This is important for a number of reasons. First, it can help identify gaps in service levels and capacity in departments that may have organizational or community impacts. High numbers of vacancies can also indicate why certain departments may be coming in under budget. This helps clarify the reasons for some of the financial performances for departments and also indicates areas of staffing that need attention.