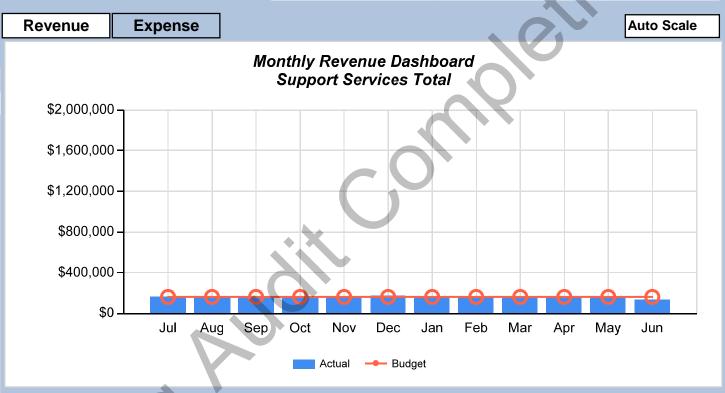

| D | <u>Dashboard</u>       |  |  |  |
|---|------------------------|--|--|--|
| G | eneral Fund            |  |  |  |
|   | Management and Policy  |  |  |  |
|   | Support Services       |  |  |  |
|   | Legal                  |  |  |  |
|   | Financial Services     |  |  |  |
|   | Court                  |  |  |  |
|   | Development Services   |  |  |  |
|   | Police                 |  |  |  |
|   | Fire                   |  |  |  |
|   | Community Services     |  |  |  |
| S | treet Fund             |  |  |  |
| W | later Fund             |  |  |  |
| W | lastewater Fund        |  |  |  |
|   | nvironmental Serv Resd |  |  |  |
|   | nvironmental Serv Comm |  |  |  |
| F | leet Maintenance       |  |  |  |

Fire

**Community Services** 

**Street Fund** 

**Water Fund** 

**Wastewater Fund** 

**Environmental Serv Resd** 

**Environmental Serv Comm** 

**Fleet Maintenance** 