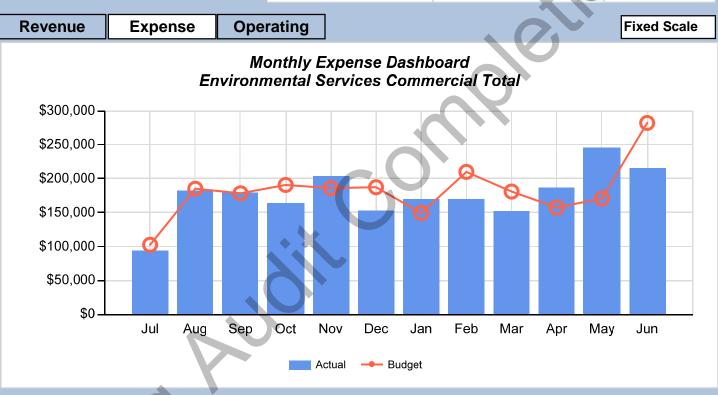

Police

Fire

**Community Services** 

**Street Fund** 

**Water Fund** 

**Wastewater Fund** 

**Environmental Serv Resd** 

**Environmental Serv Comm** 

**Fleet Maintenance** 





| Positions | Unfilled | Filled |
|-----------|----------|--------|
| 10        | 2        | 8      |

| Yea         | ar to Date Expense |            |
|-------------|--------------------|------------|
| Budget      | Actual             | Difference |
| \$2,183,000 | \$2,113,000        | (\$70,000) |

#### **General Fund**

Management and Policy

Support Services

Legal

**Financial Services** 

Court

**Development Services** 

Police

Fire

**Community Services** 

**Street Fund** 

**Water Fund** 

**Wastewater Fund** 

**Environmental Serv Resd** 

**Environmental Serv Comm** 

**Fleet Maintenance** 





| Positions | Unfilled | Filled |
|-----------|----------|--------|
| 26        | 4        | 22     |

| Yea         | ar to Date Expense |             |
|-------------|--------------------|-------------|
| Budget      | Actual             | Difference  |
| \$7,567,000 | \$7,439,000        | (\$128,000) |

#### **General Fund**

Management and Policy

Support Services

Legal

**Financial Services** 

Court

**Development Services** 

Police

Fire

**Community Services** 

**Street Fund** 

**Water Fund** 

**Wastewater Fund** 

**Environmental Serv Resd** 

**Environmental Serv Comm** 

**Fleet Maintenance** 





| Positions | Unfilled | Filled |
|-----------|----------|--------|
| 0         | 0        | 0      |

| Yea          | ar to Date Expense | 9 |             |
|--------------