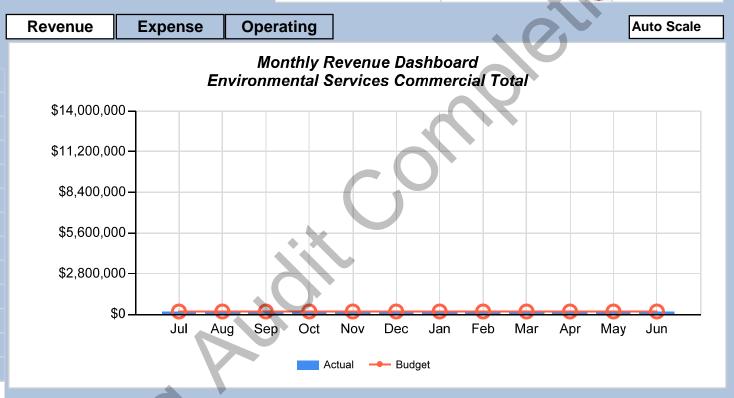

#### **ENVIRONMENTAL SERVICES COMM**

#### **HELPFUL HINTS**

- If you want to change the scale on the graph to make it easier to read, just click on the auto scale or fixed scale button on the right hand side of the dashboard. We started with the graphs in a fixed scale setting to illustrate the comparisons in the size of the budgets between funds. You can adjust the graph to an auto scale setting to see the data more clearly.
- You don't have to scroll through every page of the dashboard if you only want to look at a particular section- use the Revenue, Expense, and Operating tabs at the top of the graphs to look at the different aspects of that particular fund
- If you want to return to the top of the dashboard, just click on the <u>Dashboard</u> link on the left-hand side of the page and you will go back to the main page.