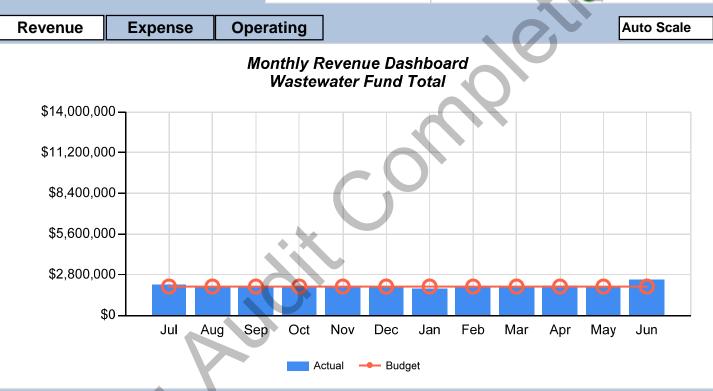

**Utility Administration** – The Utility Administration fund accounts for all costs related to administration and support of utility functions and billing.

**Wastewater Fund** – The wastewater fund accounts for the revenues and expenses from the operation of the sanitary wastewater collection and treatment and reclaimed water distribution system.