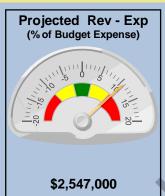

| Positions | Unfilled | Filled |
|-----------|----------|--------|
| 41        | 0        | 41     |

| YTD Amount  | Remaining Periods | Proj | ected Balance |
|-------------|-------------------|------|---------------|
| \$2,547,000 | \$0               |      | \$2,547,000   |

| Positions | Unfilled | Filled |
|-----------|----------|--------|
| 41        | 0        | 41     |

| YTD Amount  | Remaining Periods | Proje | ected Balance |
|-------------|-------------------|-------|---------------|
| \$2,547,000 | \$0               |       | \$2,547,000   |

#### What does Year End Projected Rev – Exp (% of Budget Expense) mean?

This is the difference between what the Town projected to bring in for revenue versus what the Town is projecting to spend in expenses. Ideally, this number will remain even, meaning we project revenues to be equal to expenses, or a positive number, which means we are projecting more revenues than expenses.