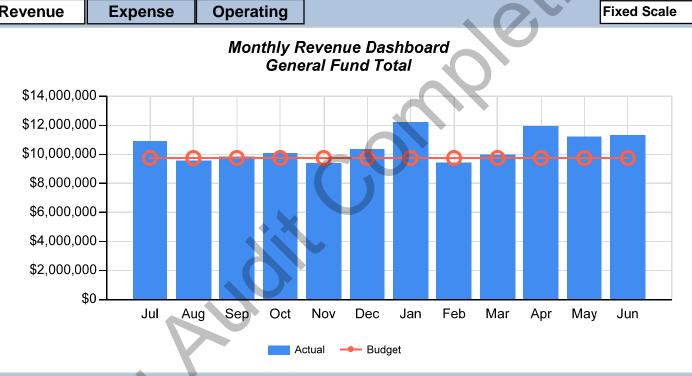

| Positions | Unfilled | Filled |
|-----------|----------|--------|
| 821       | 20       | 801    |

| Yea           | ar to Date Revenue |             |
|---------------|--------------------|-------------|
| Budget        | Actual             | Difference  |
| \$116,767,000 | \$125,887,000      | \$9,120,000 |

| Yea           | ar to Date Revenue | - 4 |             |
|---------------|--------------------|-----|-------------|
| Budget        | Actual             |     | Difference  |
| \$116,767,000 | \$125,887,000      |     | \$9,120,000 |