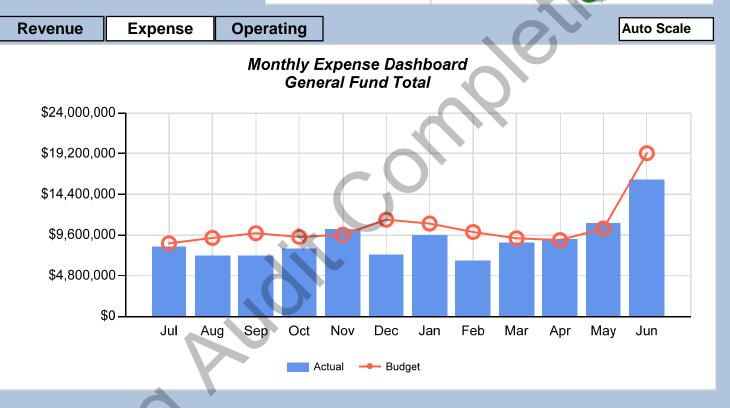

| Difference     |
| \$126,902,000 | \$109,330,000      | (\$17,572,000) |

| D | <u>Dashboard</u>       |  |  |  |
|---|------------------------|--|--|--|
| G | eneral Fund            |  |  |  |
|   | Management and Policy  |  |  |  |
|   | Support Services       |  |  |  |
|   | Legal                  |  |  |  |
|   | Financial Services     |  |  |  |
|   | Court                  |  |  |  |
|   | Development Services   |  |  |  |
|   | Police                 |  |  |  |
|   | Fire                   |  |  |  |
|   | Community Services     |  |  |  |
| S | treet Fund             |  |  |  |
| W | later Fund             |  |  |  |
| W | lastewater Fund        |  |  |  |
|   | nvironmental Serv Resd |  |  |  |
|   | nvironmental Serv Comm |  |  |  |
| F | leet Maintenance       |  |  |  |





| Positions | Unfilled | Filled |
|-----------|----------|--------|
| 32        | 2        | 30     |

| Yea         | r to Date Expense |            |
|-------------|-------------------|------------|
| Budget      | Actual            | Difference |
| \$3,834,000 | \$3,852,000       | \$18,000   |

# General Fund

Management and Policy

Support Services

Legal

**Financial Services** 

Court

**Development Services** 

Police

Fire

**Community Services** 

**Street Fund** 

**Water Fund** 

**Wastewater Fund** 

**Environmental Serv Resd** 

**Environmental Serv Comm** 

**Fleet Maintenance** 





| Positions | Unfilled | Filled |
|-----------|----------|--------|
| 64        | 1        | 63     |

| Yea          | ar to Date Expense |            |
|--------------|-------------------