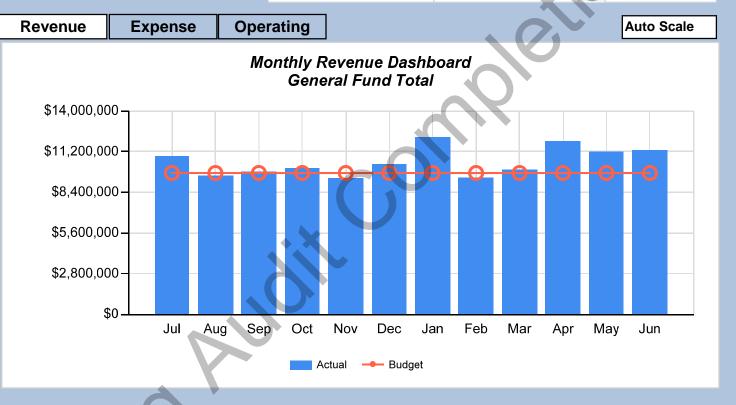

------|
| Budget        | Actual             | Difference  |
| \$116,767,000 | \$125,887,000      | \$9,120,000 |

| D | <u>ashboard</u>         |  |  |
|---|-------------------------|--|--|
| G | Seneral Fund            |  |  |
|   | Management and Policy   |  |  |
|   | Support Services        |  |  |
|   | Legal                   |  |  |
|   | Financial Services      |  |  |
|   | Court                   |  |  |
|   | Development Services    |  |  |
|   | Police                  |  |  |
|   | Fire                    |  |  |
|   | Community Services      |  |  |
| S | treet Fund              |  |  |
| V | later Fund              |  |  |
| V | Wastewater Fund         |  |  |
| Ε | Environmental Serv Resd |  |  |
| Ε | Environmental Serv Comm |  |  |
| F | Fleet Maintenance       |  |  |





| Positions | Unfilled | Filled |
|-----------|----------|--------|
| 32        | 2        | 30     |

| Yea         | ar to Date Revenue |            |
|-------------|--------------------|------------|
| Budget      | Actual             | Difference |
| \$1,119,000 | \$1,150,000        | \$31,000   |

## **General Fund**

Management and Policy

Support Services

Legal

**Financial Services** 

Court

**Development Services** 

Police

Fire

**Community Services** 

**Street Fund** 

**Water Fund** 

**Wastewater Fund** 

**Environmental Serv Resd** 

**Environmental Serv Comm** 

**Fleet Maintenance** 





| Positions | Unfilled | Filled |
|-----------|----------|--------|
| 64        | 1        | 63     |

| Yea         | ar to Date Revenue |            |
|-------------|------------