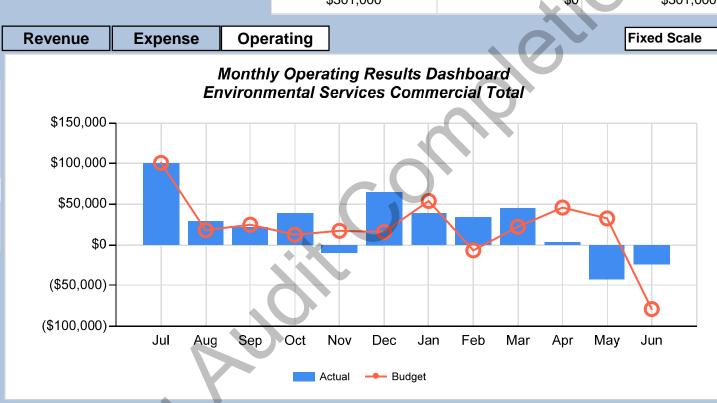

/u> |
|-----------|-----------|-----------|-----------|-----------|
|           |           |           |           |           |

**General Fund** 

**Street Fund** 

**Water Fund** 

**Wastewater Fund** 

**Environmental Serv Resd** 

**Environmental Serv Comm** 

**Fleet Maintenance** 





| Positions | Unfilled | Filled |
|-----------|----------|--------|
| 10        | 2        | 8      |

| YTD Amount | Remaining Periods | Proje | ected Balance |
|------------|-------------------|-------|---------------|
| \$301,000  | \$0               |       | \$301,000     |

| <u>Dashboard</u> |
|------------------|
|------------------|

**General Fund** 

**Street Fund** 

**Water Fund** 

**Wastewater Fund** 

**Environmental Serv Resd** 

**Environmental Serv Comm** 

**Fleet Maintenance** 





| Positions | Unfilled | Filled |
|-----------|----------|--------|
| 26        | 4        | 22     |

| YTD Amount | Remaining Periods | Projected Balance |
|------------|-------------------|-------------------|
| \$10,000   | \$0               | \$10,000          |

| <u>Dashboard</u>        |
|-------------------------|
| General Fund            |
| Street Fund             |
| Water Fund              |
| Wastewater Fund         |
| Environmental Serv Resd |
| Environmental Serv Comm |
| Fleet Maintenance       |





| Positions | Unfilled | Filled |
|-----------|----------|--------|
| 0         | 0        | 0      |

| YTD Amount | Remaining Periods | Projected Balance |
|------------|-------------------|-------------------|
| \$385,000  | \$0               | \$385,000         |

|