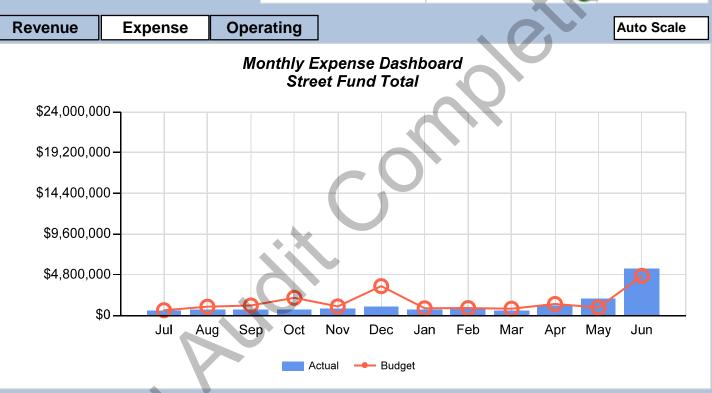

#### STREET FUND

**Solid Waste Fund** – The solid waste fund accounts for the revenues and expenses of operating the solid waste collection system including both residential and commercial solid waste.

**Streets Fund** – The streets fund is a special revenue fund that accounts for Gilbert's portion of the Arizona Highway User Revenue Tax, Local Transportation Assistance Funds, and Vehicle License Taxes. The revenue is used exclusively for the maintenance and improvement of highways and streets.