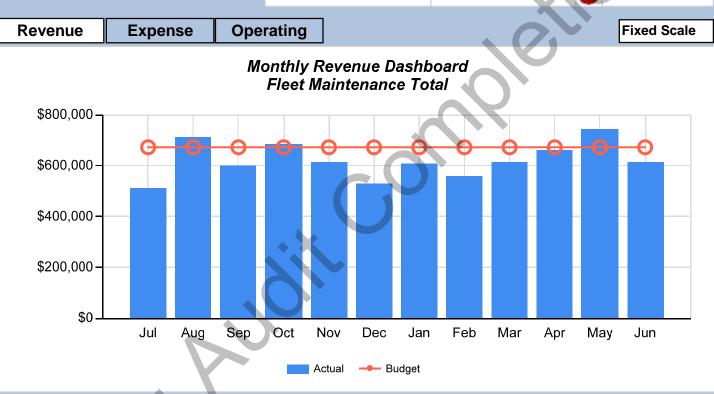

#### **FLEET MAINTENANCE**

| Yea         | ar to Date Revenue |             |
|-------------|--------------------|-------------|
| Budget      | Actual             | Difference  |
| \$8,075,000 | \$7,449,000        | (\$626,000) |

| Positions | Unfilled | Filled |
|-----------|----------|--------|
| 26        | 4        | 22     |

| Yea         |             |  |             |
|-------------|-------------|--|-------------|
| Budget      | Actual      |  | Difference  |
| \$8,075,000 | \$7,449,000 |  | (\$626,000) |