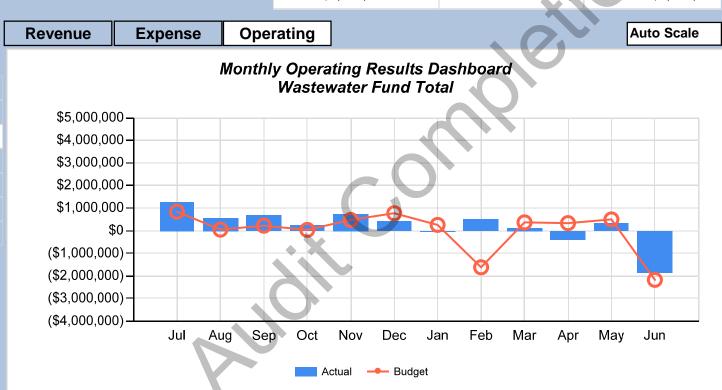

|
| Street Fund             |
| Water Fund              |
| Wastewater Fund         |
| Environmental Serv Resd |
| Environmental Serv Comm |
| Fleet Maintenance       |
| Health Self-Insurance   |





| Positions | Unfilled | Filled |
|-----------|----------|--------|
| 41        | 0        | 41     |

| YTD Amount  | Remaining Periods | Proj | ected Balance |
|-------------|-------------------|------|---------------|
| \$2,547,000 | \$0               |      | \$2,547,000   |

| <u>Dashboard</u>               |
|--------------------------------|
| General Fund                   |
| Street Fund                    |
| Water Fund                     |
| Wastewater Fund                |
| <b>Environmental Serv Resd</b> |
| <b>Environmental Serv Comm</b> |
| Fleet Maintenance              |





| Positions | Unfilled | Filled |
|-----------|----------|--------|
| 71        | 8        | 63     |

| YTD Amount  | Remaining Periods | Proj | ected Balance |
|-------------|-------------------|------|---------------|
| \$2,088,000 | \$0               |      | \$2,088,000   |

| <u>Dashboard</u> |
|------------------|
|------------------|

**General Fund** 

**Street Fund** 

**Water Fund** 

**Wastewater Fund** 

**Environmental Serv Resd** 

**Environmental Serv Comm** 

**Fleet Maintenance** 





| Positions | Unfilled | Filled |
|-----------|----------|--------|
| 10        | 2        | 8      |

| YTD Amount | Remaining Periods | Proje | ected Balance |
|------------|-------------------|-------|---------------|
| \$301,000  | \$0               |       | \$301,000     |

| <u>D