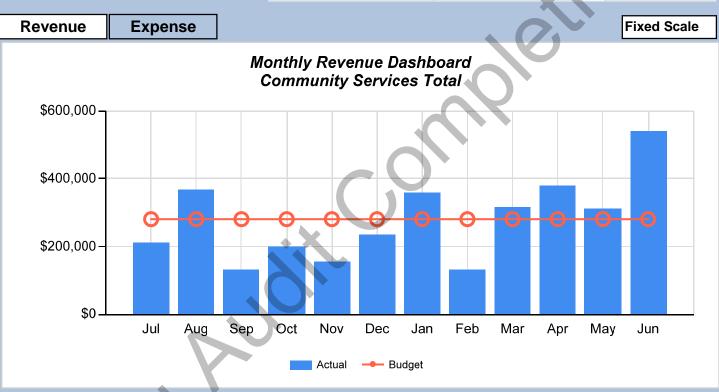

#### **HELPFUL HINTS**

- If you want to change the scale on the graph to make it easier to read, just click on the auto scale or fixed scale button on the right hand side of the dashboard. We started with the graphs in a fixed scale setting to illustrate the comparisons in the size of the budgets between funds. You can adjust the graph to an auto scale setting to see the data more clearly.
- You don't have to scroll through every page of the dashboard if you only want to look at a particular section- use the Revenue, Expense, and Operating tabs at the top of the graphs to look at the different aspects of that particular fund
- If you want to return to the top of the dashboard, just click on the <u>Dashboard</u> link on the left-hand side of the page and you will go back to the main page.