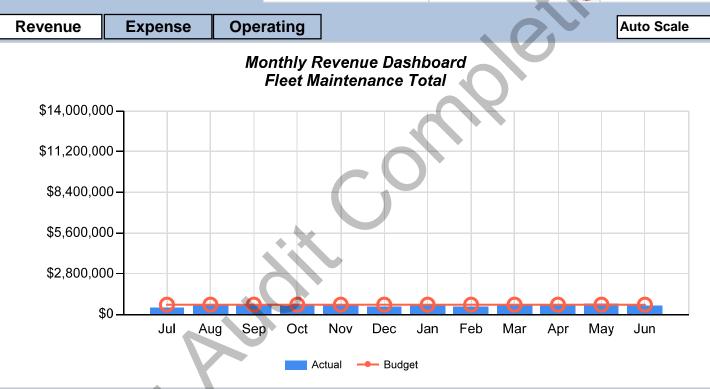

#### **FLEET MAINTENANCE**

TOWN OF GILBERT, ARIZONA DASHBOARD DEFINITIONS

As you review the dashboard, you may come across some new terms. We have compiled a list of definitions to make your review easier!

Fleet Maintenance – The fleet maintenance fund accounts for the annual budget for maintenance of all passenger vehicles in the Town of Gilbert's fleet.

#### **HELPFUL HINTS**

- If you want to change the scale on the graph to make it easier to read, just click on the auto scale or fixed scale button on the right hand side of the dashboard. We started with the graphs in a fixed scale setting to illustrate the comparisons in the size of the budgets between funds. You can adjust the graph to an auto scale setting to see the data more clearly.
- You don't have to scroll through every page of the dashboard if you only want to look at a particular section- use the Revenue, Expense, and Operating tabs at the top of the graphs to look at the different aspects of that particular fund
- If you want to return to the top of the dashboard, just click on the <u>Dashboard</u> link on the left-hand side of the page and you will go back to the main page.