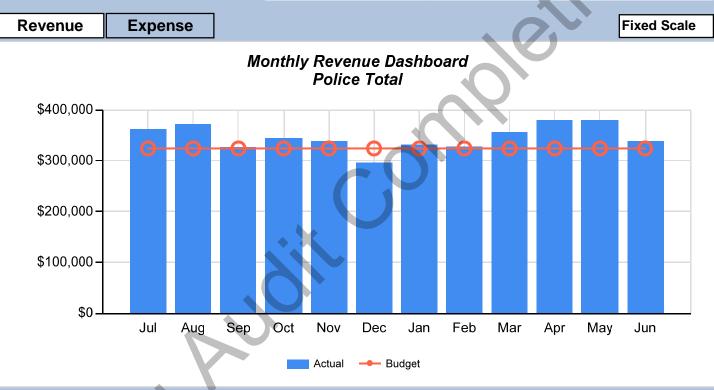

| Yea          | ar to Date Revenue |            |
|--------------|--------------------|------------|
| Budget       | Actual             | Difference |
| \$23,855,000 | \$24,172,000       | \$317,000  |

| Yea          |              |  |            |
|--------------|--------------|--|------------|
| Budget       | Actual       |  | Difference |
| \$23,855,000 | \$24,172,000 |  | \$317,000  |