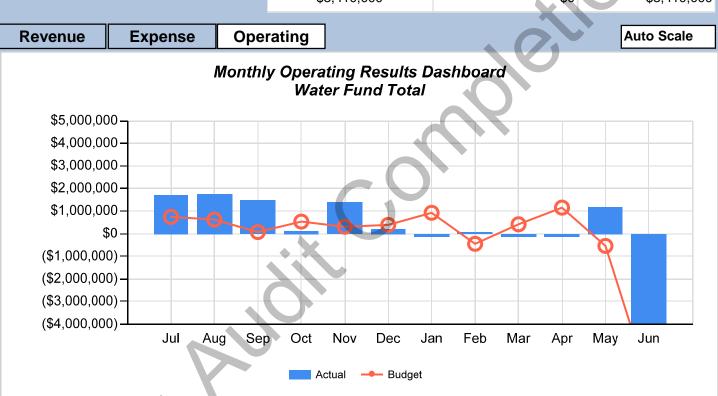

#### **WATER FUND**

**Operating** – Operating refers to the annual operational budget (day-to-day types of expenses and revenues) of the Town. The operating budget includes items like salaries, monthly utility costs and other standard programmatic and personnel expenses. It does not include capital projects.

**Water Fund** – The water fund accounts for the revenues and expenses from the operation and maintenance of the domestic water system.

TOWN OF GILBERT, ARIZONA
DASHBOARD FREQUENTLY ASKED QUESTIONS AND HELPFUL HINTS