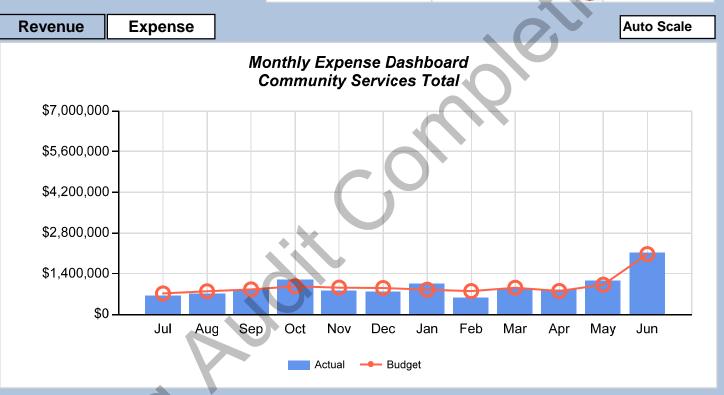

### **General Fund**

Management and Policy

Support Services

Legal

**Financial Services** 

Court

**Development Services** 

Police

Fire

**Community Services** 