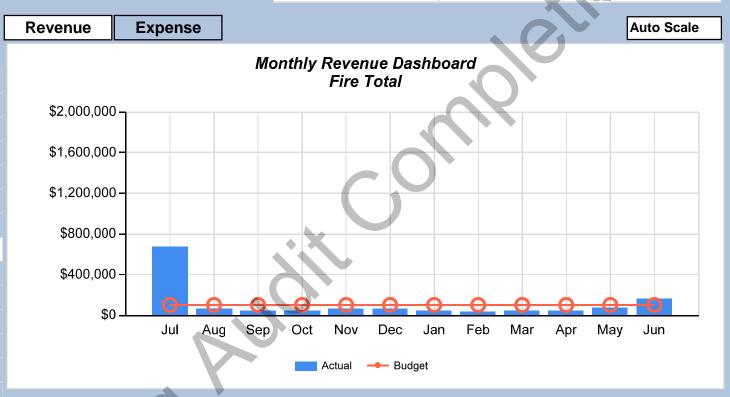

| Yea          | ar to Date Revenue |             |
|--------------|--------------------|-------------|
| Budget       | Actual             | Difference  |
| \$13,157,000 | \$12,783,000       | (\$374,000) |