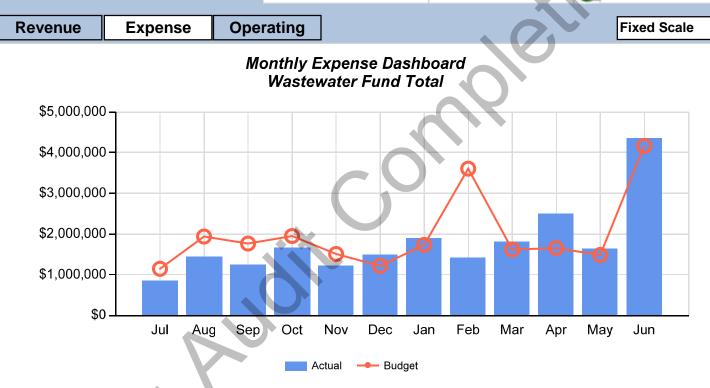

#### **WASTEWATER FUND**

**Utility Administration** – The Utility Administration fund accounts for all costs related to administration and support of utility functions and billing.

**Wastewater Fund** – The wastewater fund accounts for the revenues and expenses from the operation of the sanitary wastewater collection and treatment and reclaimed water distribution system.