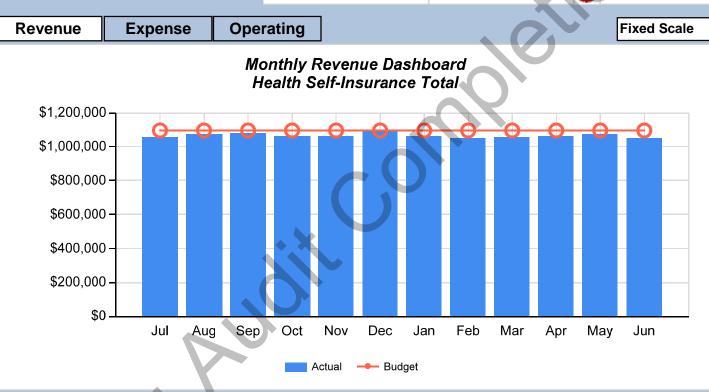

| Yea           | ar to Date Revenue | - 4 |             |
|---------------|--------------------|-----|-------------|
| Budget        | Actual             |     | Difference  |
| \$116,767,000 | \$125,887,000      |     | \$9,120,000 |