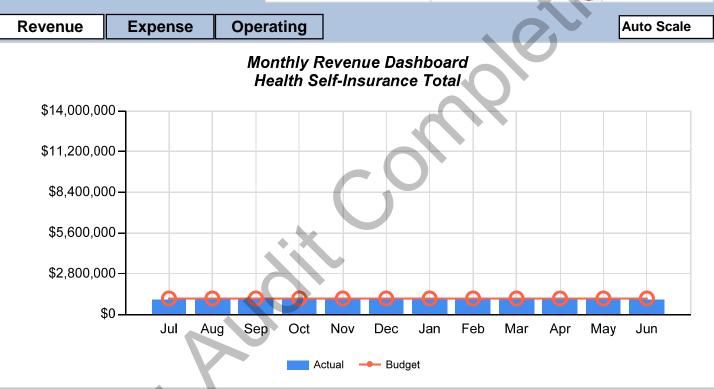

#### **HEALTH SELF-INSURANCE**

| Positions | Unfilled | Filled |
|-----------|----------|--------|
| 821       | 20       | 801    |

| YTD Amount   | Remaining Periods | Projected Balance |
|--------------|-------------------|-------------------|
| \$16,557,000 | \$0               | \$16,557,000      |

**General Fund** - The general fund is the primary operating fund and is used to account for all financial resources except those required to be accounted for in another fund.

**Health Self-Insurance** – This fund provides financing for health insurance coverage provided through an Exclusive Provider Organization Network. This fund accounts for self insurance for health coverage under the direction of a Trust Board.

#### **HELPFUL HINTS**

- If you want to change the scale on the graph to make it easier to read, just click on the auto scale or fixed scale button on the right hand side of the dashboard. We started with the graphs in a fixed scale setting to illustrate the comparisons in the size of the budgets between funds. You can adjust the graph to an auto scale setting to see the data more clearly.
- You don't have to scroll through every page of the dashboard if you only want to look at a particular section- use the Revenue, Expense, and Operating tabs at the top of the graphs to look at the different aspects of that particular fund
- If you want to return to the top of the dashboard, just click on the <u>Dashboard</u> link on the left-hand side of the page and you will go back to the main page.