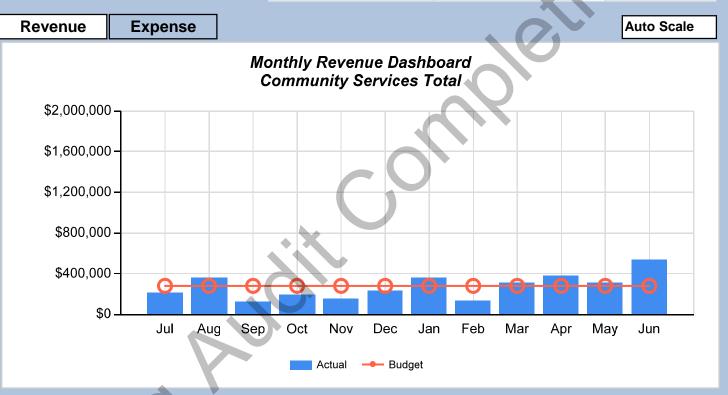

**Solid Waste Fund** – The solid waste fund accounts for the revenues and expenses of operating the solid waste collection system including both residential and commercial solid waste.

**Streets Fund** – The streets fund is a special revenue fund that accounts for Gilbert's portion of the Arizona Highway User Revenue Tax, Local Transportation Assistance Funds, and Vehicle License Taxes. The revenue is used exclusively for the maintenance and improvement of highways and streets.