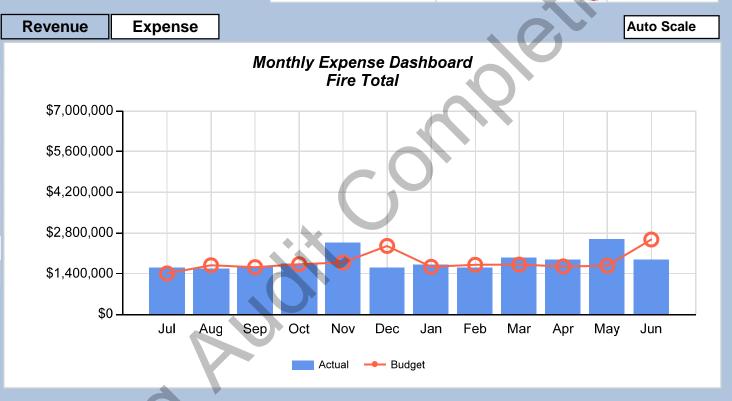

### **General Fund**

Management and Policy

Support Services

Legal

**Financial Services** 

Court

**Development Services** 

Police

Fire

**Community Services** 