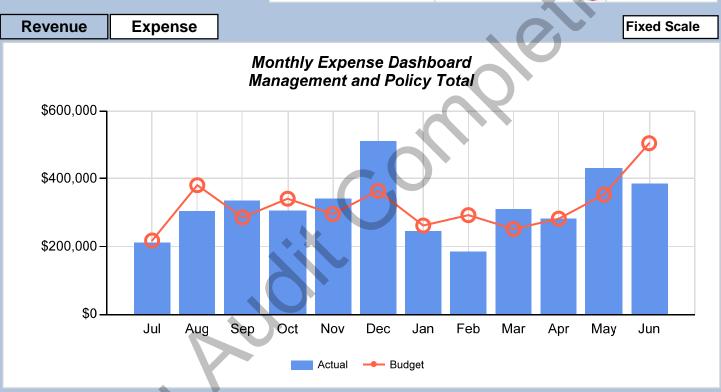

d             |
| W        | /astewater Fund        |
| Ε        | nvironmental Serv Resd |
| Ε        | nvironmental Serv Comm |
| F        | leet Maintenance       |





| Positions | Unfilled | Filled |
|-----------|----------|--------|
| 32        | 2        | 30     |

| Year to Date Expense |             |  |            |
|----------------------|-------------|--|------------|
| Budget               | Actual      |  | Difference |
| \$3,834,000          | \$3,852,000 |  | \$18,000   |

## **General Fund**

Management and Policy

Support Services

Legal

Financial Services

Court

**Development Services** 

Police

Fire

**Community Services** 

**Street Fund** 

**Water Fund** 

**Wastewater Fund** 

**Environmental Serv Resd** 

**Environmental Serv Comm** 

**Fleet Maintenance** 





| Positions | Unfilled | Filled |
|-----------|----------|--------|
| 64        | 1        | 63     |

| Yea          | r to Date Expense |            |
|--------------|-------------------|------------|
| Budget       | Actual            | Difference |
| \$10,225,000 | \$10,340,000      | \$115,000  |

# General Fund Management and Policy

Support Services

Legal

**Financial Services** 

Court

**Development Services** 

Police

Fire

**Community Services** 

**Street Fund** 

**Water Fund** 

**Wastewater Fund** 

**Environmental Serv Resd** 

**Environmental Serv Comm** 

**Fleet Maintenance** 





| Positions | Unfilled | Filled |
|-----------|----------|--------|
| 18        | 0        | 18     |

| Year to Date Expense |             |  |            |  |
|----------------------|-