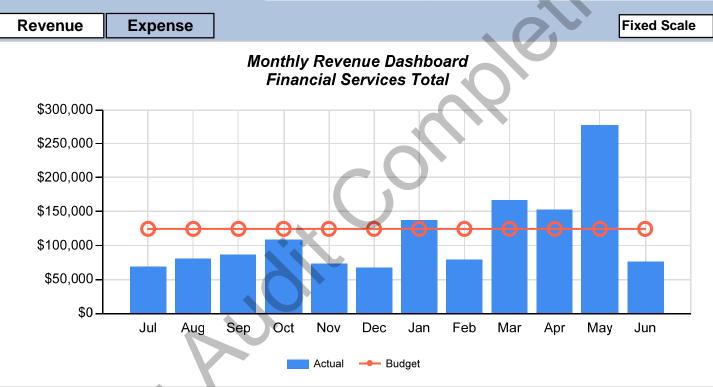

| Positions | Unfilled | Filled |
|-----------|----------|--------|
| 821       | 20       | 801    |

| Yea           | ar to Date Revenue |             |
|---------------|--------------------|-------------|
| Budget        | Actual             | Difference  |
| \$116,767,000 | \$125,887,000      | \$9,120,000 |

| Yea           | ar to Date Revenue | - 4 |             |
|---------------|--------------------|-----|-------------|
| Budget        | Actual             |     | Difference  |
| \$116,767,000 | \$125,887,000      |     | \$9,120,000 |