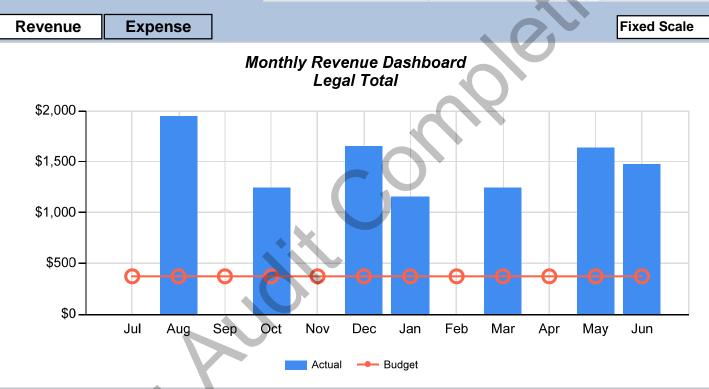

| Yea         | r to Date Expense |            |
|-------------|-------------------|------------|
| Budget      | Actual            | Difference |
| \$2,006,000 | \$1,953,000       | (\$53,000) |

| Positions | Unfilled | Filled |
|-----------|----------|--------|
| 23        | 1        | 22     |

| Yea         |             |  |             |
|-------------|-------------|--|-------------|
| Budget      | Actual      |  | Difference  |
| \$1,496,000 | \$1,378,000 |  | (\$118,000) |