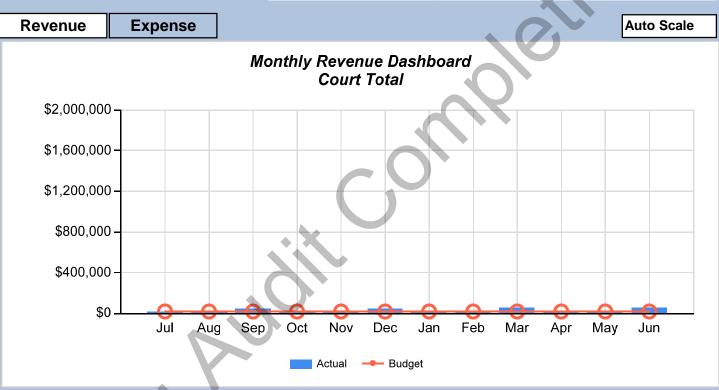

| Positions | Unfilled | Filled |
|-----------|----------|--------|
| 821       | 20       | 801    |

| Yea           | ar to Date Revenue |             |
|---------------|--------------------|-------------|
| Budget        | Actual             | Difference  |
| \$116,767,000 | \$125,887,000      | \$9,120,000 |