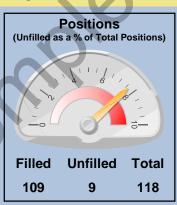

| Positions | Unfilled | Filled |
|-----------|----------|--------|
| 118       | 9        | 109    |

| YTD Amount  | Remaining Periods | Proj | ected Balance |
|-------------|-------------------|------|---------------|
| \$3,410,000 | \$0               |      | \$3,410,000   |

#### Why are the numbers of total, unfilled, and filled positions reported?

We track and report these as indicators of staffing levels. This is important for a number of reasons. First, it can help identify gaps in service levels and capacity in departments that may have organizational or community impacts. High numbers of vacancies can also indicate why certain departments may be coming in under budget. This helps clarify the reasons for some of the financial performances for departments and also indicates areas of staffing that need attention.