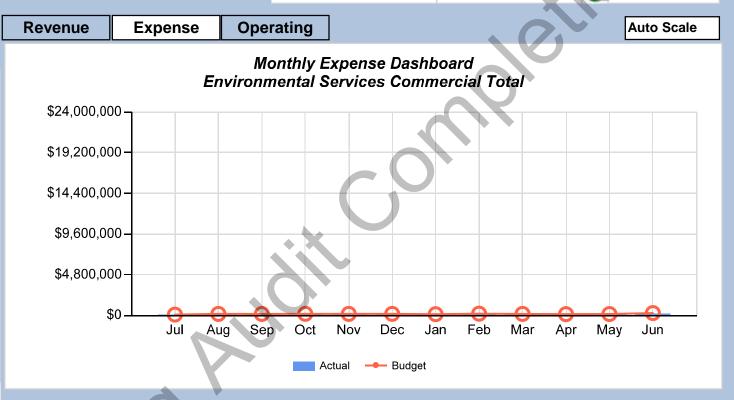

#### **ENVIRONMENTAL SERVICES COMM**

**Solid Waste Fund** – The solid waste fund accounts for the revenues and expenses of operating the solid waste collection system including both residential and commercial solid waste.

**Streets Fund** – The streets fund is a special revenue fund that accounts for Gilbert's portion of the Arizona Highway User Revenue Tax, Local Transportation Assistance Funds, and Vehicle License Taxes. The revenue is used exclusively for the maintenance and improvement of highways and streets.