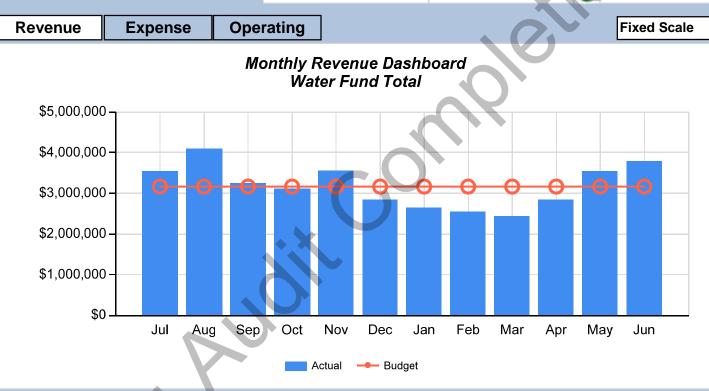

#### **HELPFUL HINTS**

- If you want to change the scale on the graph to make it easier to read, just click on the auto scale or fixed scale button on the right hand side of the dashboard. We started with the graphs in a fixed scale setting to illustrate the comparisons in the size of the budgets between funds. You can adjust the graph to an auto scale setting to see the data more clearly.
- You don't have to scroll through every page of the dashboard if you only want to look at a particular section- use the Revenue, Expense, and Operating tabs at the top of the graphs to look at the different aspects of that particular fund
- If you want to return to the top of the dashboard, just click on the <u>Dashboard</u> link on the left-hand side of the page and you will go back to the main page.