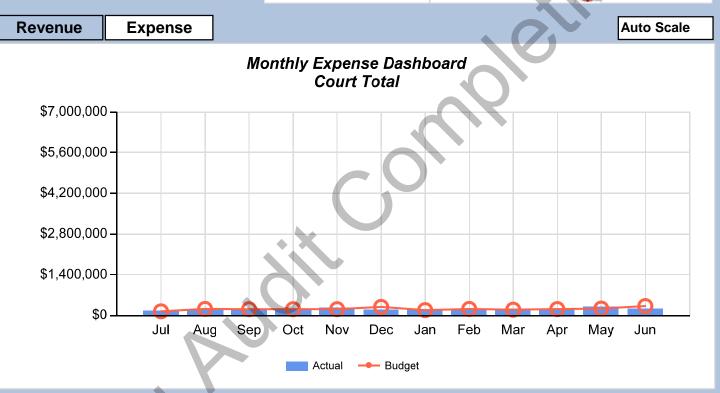

| Yea         | r to Date Expense |            |
|-------------|-------------------|------------|
| Budget      | Actual            | Difference |
| \$2,183,000 | \$2,113,000       | (\$70,000) |