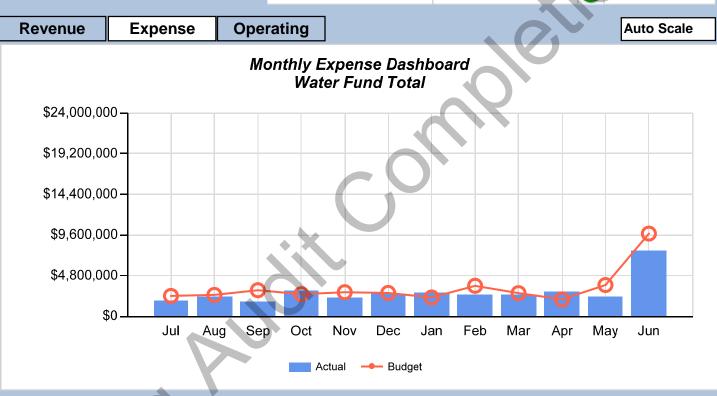

#### **WATER FUND**

**Utility Administration** – The Utility Administration fund accounts for all costs related to administration and support of utility functions and billing.

**Wastewater Fund** – The wastewater fund accounts for the revenues and expenses from the operation of the sanitary wastewater collection and treatment and reclaimed water distribution system.