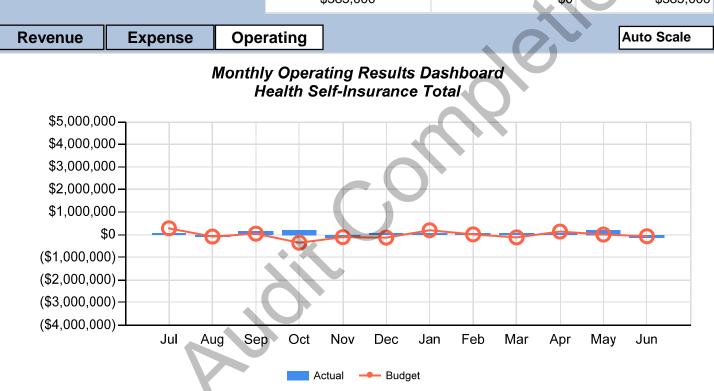

#### **HEALTH SELF-INSURANCE**

| Positions | Unfilled | Filled |
|-----------|----------|--------|
| 821       | 20       | 801    |

| YTD Amount   | Remaining Periods | Projected Balance |
|--------------|-------------------|-------------------|
| \$16,557,000 | \$0               | \$16,557,000      |

#### **HELPFUL HINTS**

- If you want to change the scale on the graph to make it easier to read, just click on the auto scale or fixed scale button on the right hand side of the dashboard. We started with the graphs in a fixed scale setting to illustrate the comparisons in the size of the budgets between funds. You can adjust the graph to an auto scale setting to see the data more clearly.
- You don't have to scroll through every page of the dashboard if you only want to look at a particular section- use the Revenue, Expense, and Operating tabs at the top of the graphs to look at the different aspects of that particular fund
- If you want to return to the top of the dashboard, just click on the <u>Dashboard</u> link on the left-hand side of the page and you will go back to the main page.