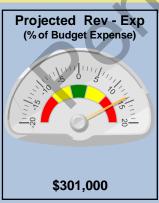

| Positions | Unfilled | Filled |
|-----------|----------|--------|
| 10        | 2        | 8      |

| YTD Amount | Remaining Periods | Proje | ected Balance |
|------------|-------------------|-------|---------------|
| \$301,000  | \$0               |       | \$301,000     |

#### What does Year End Projected Rev – Exp (% of Budget Expense) mean?

This is the difference between what the Town projected to bring in for revenue versus what the Town is projecting to spend in expenses. Ideally, this number will remain even, meaning we project revenues to be equal to expenses, or a positive number, which means we are projecting more revenues than expenses.

#### What do the red, yellow, and green indicators mean throughout the dashboard?

Similar to a stoplight, these indicators are intended to signal to the reviewer an area of concern. Green means the numbers are positive or are very close to budget projections. Yellow means the area may turn into a concern depending on how the trends continue, and red signals an area needing attention.