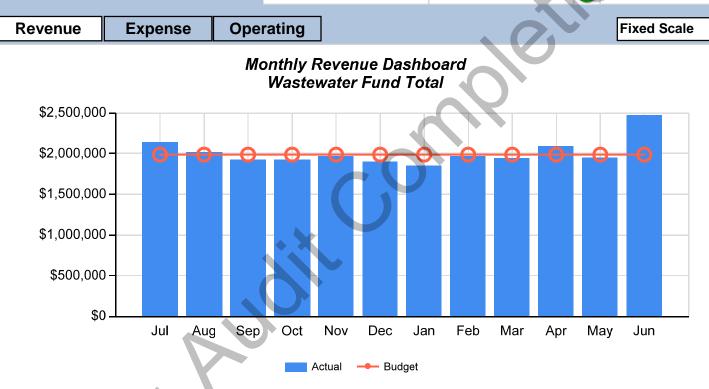

#### **WASTEWATER FUND**

| Positions | Unfilled | Filled |
|-----------|----------|--------|
| 821       | 20       | 801    |

| Yea           | ar to Date Revenue |             |
|---------------|--------------------|-------------|
| Budget        | Actual             | Difference  |
| \$116,767,000 | \$125,887,000      | \$9,120,000 |

| Yea           | ar to Date Revenue | - 4 |             |
|---------------|--------------------|-----|-------------|
| Budget        | Actual             |     | Difference  |
| \$116,767,000 | \$125,887,000      |     | \$9,120,000 |