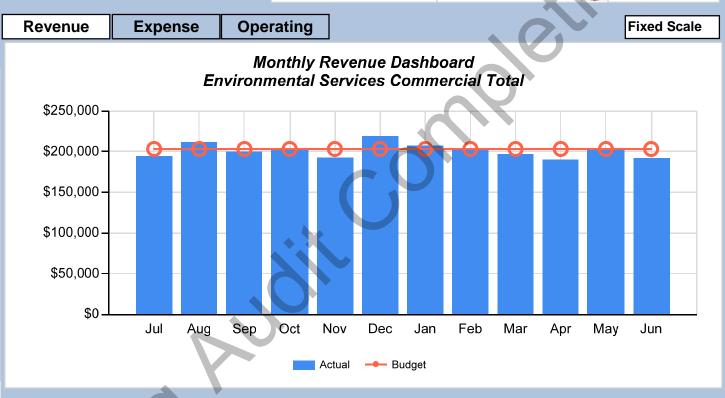

#### **ENVIRONMENTAL SERVICES COMM**

| Yea         | ar to Date Revenue |            |
|-------------|--------------------|------------|
| Budget      | Actual             | Difference |
| \$3,371,000 | \$3,345,000        | (\$26,000) |

| Year to Date Revenue |             |  |            |
|----------------------|-------------|--|------------|
| Budget               | Actual      |  | Difference |
| \$3,371,000          | \$3,345,000 |  | (\$26,000) |