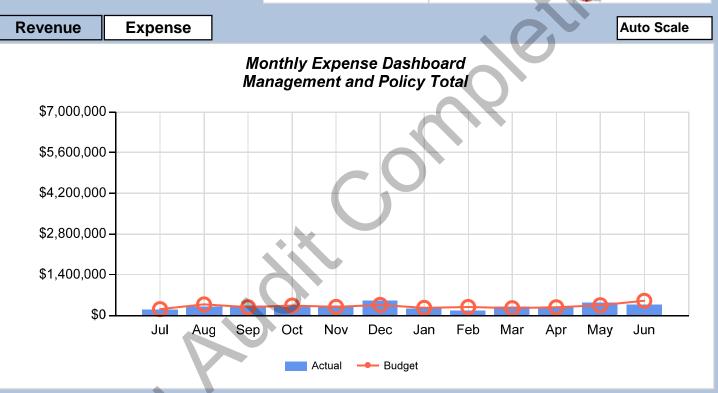

ter Fund             |  |  |  |
| W | lastewater Fund        |  |  |  |
|   | nvironmental Serv Resd |  |  |  |
|   | nvironmental Serv Comm |  |  |  |
| F | leet Maintenance       |  |  |  |





| Positions | Unfilled | Filled |
|-----------|----------|--------|
| 32        | 2        | 30     |

| Yea         | r to Date Expense |            |
|-------------|-------------------|------------|
| Budget      | Actual            | Difference |
| \$3,834,000 | \$3,852,000       | \$18,000   |

# General Fund

Management and Policy

Support Services

Legal

**Financial Services** 

Court

**Development Services** 

Police

Fire

**Community Services** 

**Street Fund** 

**Water Fund** 

**Wastewater Fund** 

**Environmental Serv Resd** 

**Environmental Serv Comm** 

**Fleet Maintenance** 





| Positions | Unfilled | Filled |
|-----------|----------|--------|
| 64        | 1        | 63     |

| Yea          | ar to Date Expense |            |
|--------------|--------------------|------------|
| Budget       | Actual             | Difference |
| \$10,225,000 | \$10,340,000       | \$115,000  |

# General Fund

Management and Policy

Support Services

Legal

**Financial Services** 

Court

**Development Services** 

Police

Fire

**Community Services** 

**Street Fund** 

**Water Fund** 

**Wastewater Fund** 

**Environmental Serv Resd** 

**Environmental Serv Comm** 

**Fleet Maintenance** 





| Positions | Unfilled | Filled |
|-----------|----------|--------|
| 18        | 0        | 18     |

| Yea         | ar to Date Expense |            |
|-------------|-------------