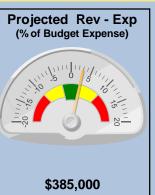

| Positions | Unfilled | Filled |
|-----------|----------|--------|
| 0         | 0        | 0      |

| YTD Amount | Remaining Periods | Proj | ected Balance |
|------------|-------------------|------|---------------|
| \$385,000  | \$0               |      | \$385,000     |

#### What does Year End Projected Rev – Exp (% of Budget Expense) mean?

This is the difference between what the Town projected to bring in for revenue versus what the Town is projecting to spend in expenses. Ideally, this number will remain even, meaning we project revenues to be equal to expenses, or a positive number, which means we are projecting more revenues than expenses.

#### What do the red, yellow, and green indicators mean throughout the dashboard?

Similar to a stoplight, these indicators are intended to signal to the reviewer an area of concern. Green means the numbers are positive or are very close to budget projections. Yellow means the area may turn into a concern depending on how the trends continue, and red signals an area needing attention.