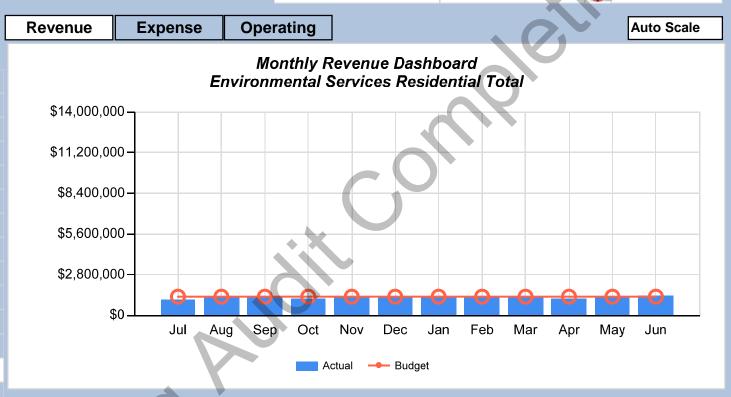

#### **ENVIRONMENTAL SERVICES RESD**

#### **HELPFUL HINTS**

- If you want to change the scale on the graph to make it easier to read, just click on the auto scale or fixed scale button on the right hand side of the dashboard. We started with the graphs in a fixed scale setting to illustrate the comparisons in the size of the budgets between funds. You can adjust the graph to an auto scale setting to see the data more clearly.
- You don't have to scroll through every page of the dashboard if you only want to look at a particular section- use the Revenue, Expense, and Operating tabs at the top of the graphs to look at the different aspects of that particular fund
- If you want to return to the top of the dashboard, just click on the <u>Dashboard</u> link on the left-hand side of the page and you will go back to the main page.