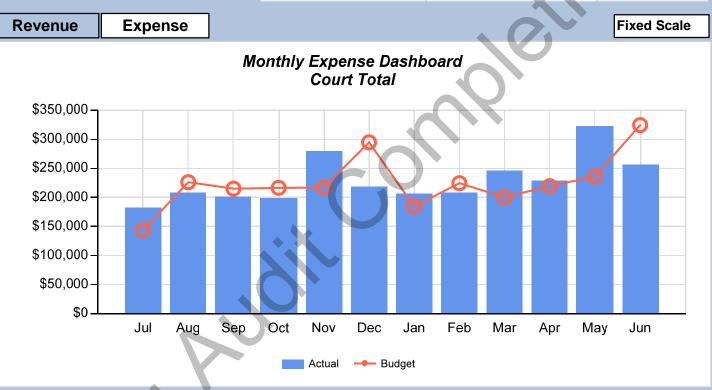

| Yea         | ar to Date Expense |            |
|-------------|--------------------|------------|
| Budget      | Actual             | Difference |
| \$2,697,000 | \$2,753,000        | \$56,000   |

| Positions | Unfilled | Filled |
|-----------|----------|--------|
| 29        | 0        | 29     |

| Yea         | ar to Date Expense |            |
|-------------|--------------------|------------|
| Budget      | Actual             | Difference |
| \$2,697,000 | \$2,753,000        | \$56,000   |

| Yea       | r to Date Revenue |            |
|-----------|-------------------|------------|
| Budget    | Actual            | Difference |
| \$232,000 | \$376,000         | \$144,000  |

| Positions | Unfilled | Filled |
|-----------|----------|--------|
| 29        | 0        | 29     |

| Yea       |           |  |            |
|-----------|-----------|--|------------|
| Budget    | Actual    |  | Difference |
| \$232,000 | \$376,000 |  | \$144,000  |