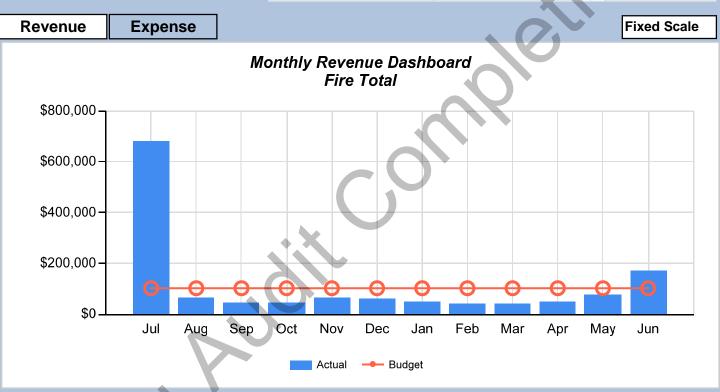

#### **HELPFUL HINTS**

- If you want to change the scale on the graph to make it easier to read, just click on the auto scale or fixed scale button on the right hand side of the dashboard. We started with the graphs in a fixed scale setting to illustrate the comparisons in the size of the budgets between funds. You can adjust the graph to an auto scale setting to see the data more clearly.
- You don't have to scroll through every page of the dashboard if you only want to look at a particular section- use the Revenue, Expense, and Operating tabs at the top of the graphs to look at the different aspects of that particular fund
- If you want to return to the top of the dashboard, just click on the <u>Dashboard</u> link on the left-hand side of the page and you will go back to the main page.