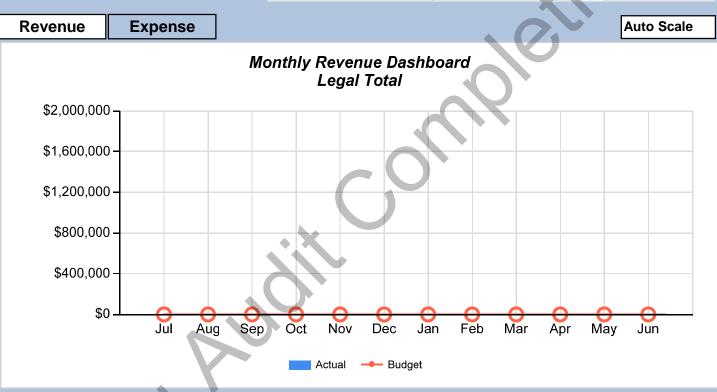

| D | <u>Dashboard</u>       |  |  |  |
|---|------------------------|--|--|--|
| G | eneral Fund            |  |  |  |
|   | Management and Policy  |  |  |  |
|   | Support Services       |  |  |  |
|   | Legal                  |  |  |  |
|   | Financial Services     |  |  |  |
|   | Court                  |  |  |  |
|   | Development Services   |  |  |  |
|   | Police                 |  |  |  |
|   | Fire                   |  |  |  |
|   | Community Services     |  |  |  |
| S | treet Fund             |  |  |  |
| W | later Fund             |  |  |  |
| W | lastewater Fund        |  |  |  |
|   | nvironmental Serv Resd |  |  |  |
|   | nvironmental Serv Comm |  |  |  |
| F | leet Maintenance       |  |  |  |

# General Fund

Management and Policy

Support Services

Legal

**Financial Services** 

Court

**Development Services** 

Police