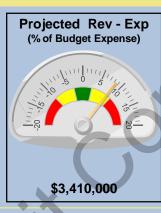

| Positions | Unfilled | Filled |
|-----------|----------|--------|
| 118       | 9        | 109    |

| YTD Amount  | Remaining Periods | Proj | ected Balance |
|-------------|-------------------|------|---------------|
| \$3,410,000 | \$0               |      | \$3,410,000   |

#### What does Year End Projected Rev – Exp (% of Budget Expense) mean?

This is the difference between what the Town projected to bring in for revenue versus what the Town is projecting to spend in expenses. Ideally, this number will remain even, meaning we project revenues to be equal to expenses, or a positive number, which means we are projecting more revenues than expenses.