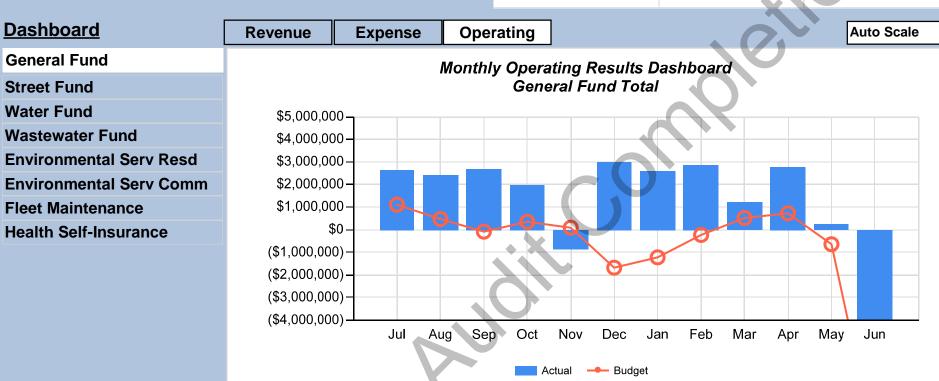

#### **GENERAL FUND**

**Operating** – Operating refers to the annual operational budget (day-to-day types of expenses and revenues) of the Town. The operating budget includes items like salaries, monthly utility costs and other standard programmatic and personnel expenses. It does not include capital projects.