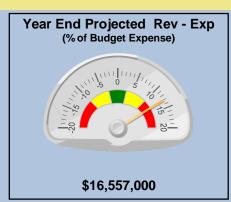

#### What does Year End Projected Rev – Exp (% of Budget Expense) mean?

This is the difference between what the Town projected to bring in for revenue versus what the Town is projecting to spend in expenses. Ideally, this number will remain even, meaning we project revenues to be equal to expenses, or a positive number, which means we are projecting more revenues than expenses.

#### What do the red, yellow, and green indicators mean throughout the dashboard?

Similar to a stoplight, these indicators are intended to signal to the reviewer an area of concern. Green means the numbers are positive or are very close to budget projections. Yellow means the area may turn into a concern depending on how the trends continue, and red signals an area needing attention.