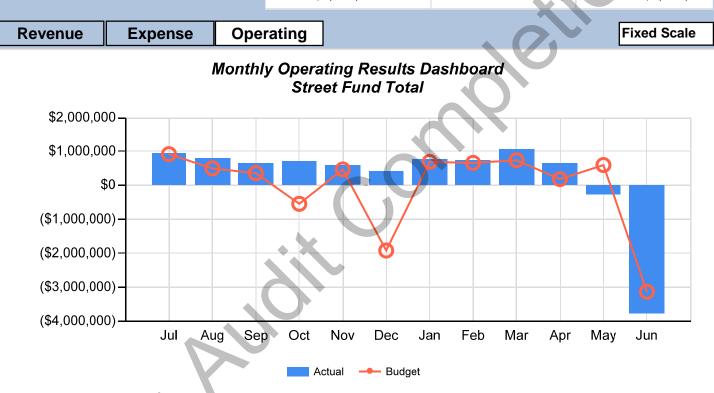

#### STREET FUND

#### **HELPFUL HINTS**

- If you want to change the scale on the graph to make it easier to read, just click on the auto scale or fixed scale button on the right hand side of the dashboard. We started with the graphs in a fixed scale setting to illustrate the comparisons in the size of the budgets between funds. You can adjust the graph to an auto scale setting to see the data more clearly.
- You don't have to scroll through every page of the dashboard if you only want to look at a particular section- use the Revenue, Expense, and Operating tabs at the top of the graphs to look at the different aspects of that particular fund
- If you want to return to the top of the dashboard, just click on the <u>Dashboard</u> link on the left-hand side of the page and you will go back to the main page.