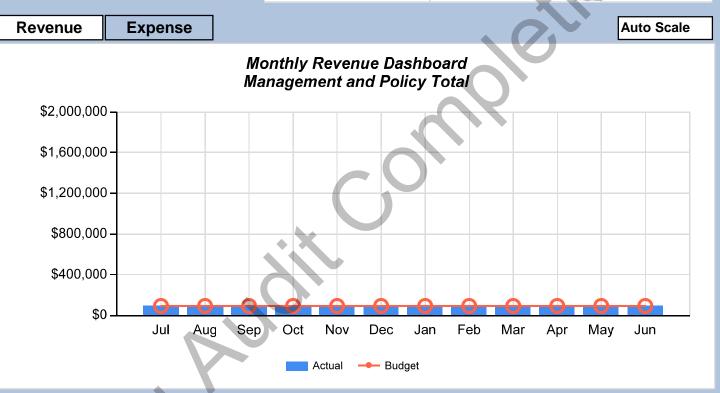

| D | <u>Dashboard</u>       |  |  |  |
|---|------------------------|--|--|--|
| G | eneral Fund            |  |  |  |
|   | Management and Policy  |  |  |  |
|   | Support Services       |  |  |  |
|   | Legal                  |  |  |  |
|   | Financial Services     |  |  |  |
|   | Court                  |  |  |  |
|   | Development Services   |  |  |  |
|   | Police                 |  |  |  |
|   | Fire                   |  |  |  |
|   | Community Services     |  |  |  |
| S | treet Fund             |  |  |  |
| W | later Fund             |  |  |  |
| W | lastewater Fund        |  |  |  |
|   | nvironmental Serv Resd |  |  |  |
|   | nvironmental Serv Comm |  |  |  |
| F | leet Maintenance       |  |  |  |

# General Fund

Management and Policy

Support Services

Legal

**Financial Services** 

Court

**Development Services** 

Police