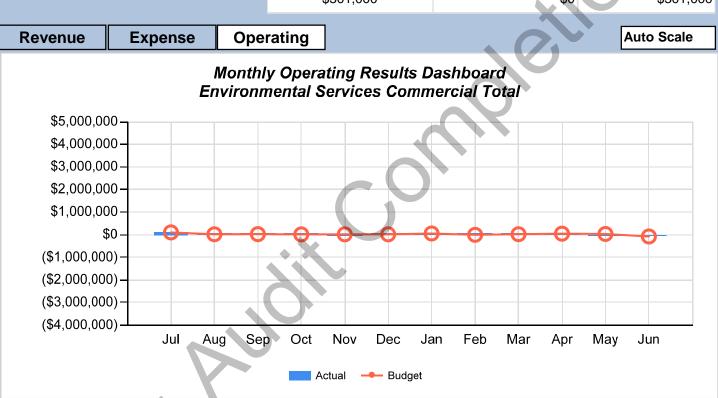

--------------|
|------------------|

**General Fund** 

**Street Fund** 

**Water Fund** 

**Wastewater Fund** 

**Environmental Serv Resd** 

**Environmental Serv Comm** 

**Fleet Maintenance** 





| Positions | Unfilled | Filled |
|-----------|----------|--------|
| 10        | 2        | 8      |

| YTD Amount | Remaining Periods | Proje | ected Balance |
|------------|-------------------|-------|---------------|
| \$301,000  | \$0               |       | \$301,000     |

| <u>Dashboard</u>               |
|--------------------------------|
| General Fund                   |
| Street Fund                    |
| Water Fund                     |
| Wastewater Fund                |
| <b>Environmental Serv Resd</b> |

**Environmental Serv Comm** 

Fleet Maintenance Health Self-Insurance





| Positions | Unfilled | Filled |
|-----------|----------|--------|
| 26        | 4        | 22     |

| YTD Amount | Remaining Periods | Projected Balance |
|------------|-------------------|-------------------|
| \$10,000   | \$0               | \$10,000          |

| <u>Dashboard</u>        |
|-------------------------|
| General Fund            |
| Street Fund             |
| Water Fund              |
| Wastewater Fund         |
| Environmental Serv Resd |
| Environmental Serv Comm |
| Fleet Maintenance       |
| Health Self-Insurance   |





| Positions | Unfilled | Filled |
|-----------|----------|--------|
| 0         | 0        | 0      |

| YTD Amount | Remaining Periods | Proj | ected Balance |
|------------|-------------------|------|---------------|
| \$385,000  | \$0