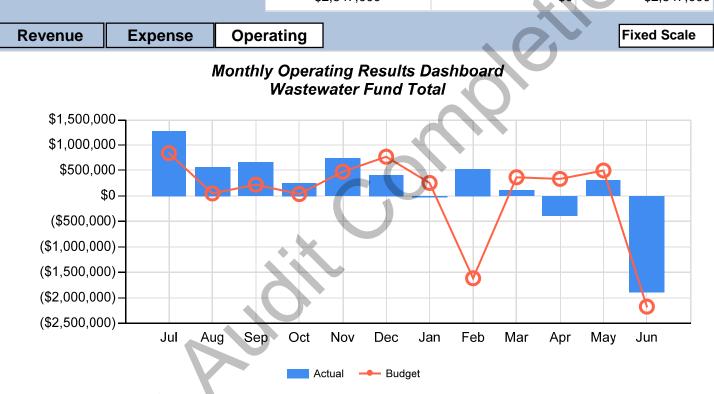

-------|--------|
| 118       | 9        | 109    |

| YTD Amount  | Remaining Periods | Proj | ected Balance |
|-------------|-------------------|------|---------------|
| \$3,410,000 | \$0               |      | \$3,410,000   |

| <u>Dashboard</u>        |
|-------------------------|
| General Fund            |
| Street Fund             |
| Water Fund              |
| Wastewater Fund         |
| Environmental Serv Resd |
| Environmental Serv Comm |
| Fleet Maintenance       |
| Health Self-Insurance   |





| Positions | Unfilled | Filled |
|-----------|----------|--------|
| 41        | 0        | 41     |

| YTD Amount  | Remaining Periods | Proje | ected Balance |
|-------------|-------------------|-------|---------------|
| \$2,547,000 | \$0               |       | \$2,547,000   |





| Positions | Unfilled | Filled |
|-----------|----------|--------|
| 71        | 8        | 63     |

| YTD Amount  | Remaining Periods | Proje | ected Balance |
|-------------|-------------------|-------|---------------|
| \$2,088,000 | \$0               | U     | \$2,088,000   |

| <u>as</u> | <u>sh</u> | <u>bc</u> | <u>ai</u> | <u> d</u> |
|-----------|-----------|-----------|-----------|-----------|
|           |           |           |           |           |

**General Fund** 

**Street Fund** 

**Water Fund** 

**Wastewater Fund** 

**Environmental Serv Resd** 

**Environmental Serv Comm** 

**Fleet Maintenance** 





| Positions | Unfilled | Filled |
|-----------|----------|--------|
| 10        | 2        | 8      |

| YTD Amount | Remaining Periods | Proje | ected Balance |