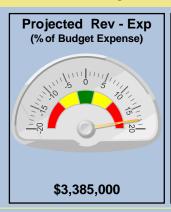

#### What does Year End Projected Rev – Exp (% of Budget Expense) mean?

This is the difference between what the Town projected to bring in for revenue versus what the Town is projecting to spend in expenses. Ideally, this number will remain even, meaning we project revenues to be equal to expenses, or a positive number, which means we are projecting more revenues than expenses.

#### What do the red, yellow, and green indicators mean throughout the dashboard?

Similar to a stoplight, these indicators are intended to signal to the reviewer an area of concern. Green means the numbers are positive or are very close to budget projections. Yellow means the area may turn into a concern depending on how the trends continue, and red signals an area needing attention.