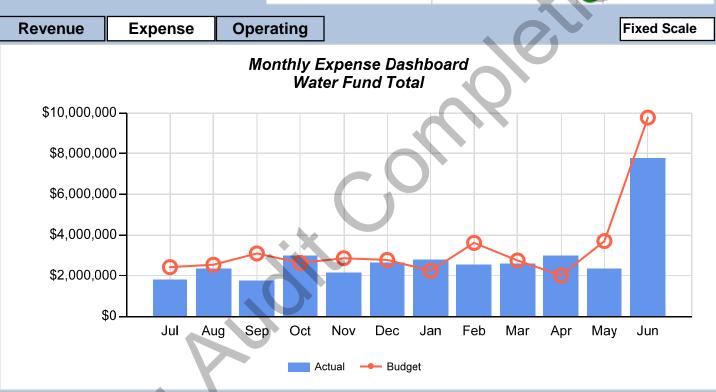

#### **WATER FUND**

**Water Fund** – The water fund accounts for the revenues and expenses from the operation and maintenance of the domestic water system.

TOWN OF GILBERT, ARIZONA
DASHBOARD FREQUENTLY ASKED QUESTIONS AND HELPFUL HINTS