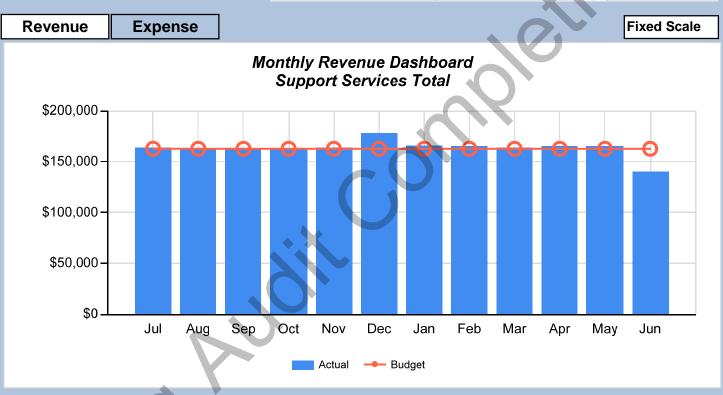

| Positions | Unfilled | Filled |
|-----------|----------|--------|
| 26        | 4        | 22     |

| Yea         | ar to Date Expense |             |
|-------------|--------------------|-------------|
| Budget      | Actual             | Difference  |
| \$7,567,000 | \$7,439,000        | (\$128,000) |

| Positions | Unfilled | Filled |
|-----------|----------|--------|
| 26        | 4        | 22     |

| Yea         |             |  |             |
|-------------|-------------|--|-------------|
| Budget      | Actual      |  | Difference  |
| \$8,075,000 | \$7,449,000 |  | (\$626,000) |