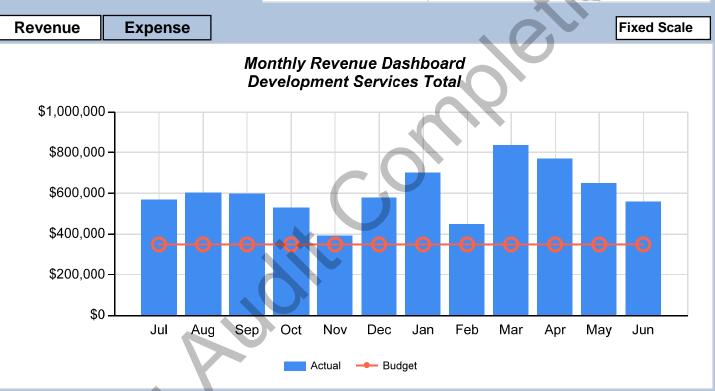

| Yea          | Year to Date Revenue |  |            |
|--------------|----------------------|--|------------|
| Budget       | Actual               |  | Difference |
| \$37,997,000 | \$38,234,000         |  | \$237,000  |

| Yea          | ar to Date Revenu | ie 🔪 |            |
|--------------|-------------------|------|------------|
| Budget       | Actual            |      | Difference |
| \$37,997,000 | \$38,234,000      |      | \$237,000  |