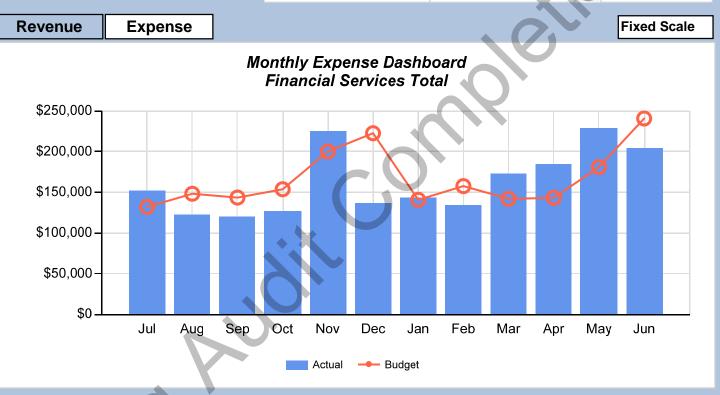

| Positions | Unfilled | Filled |
|-----------|----------|--------|
| 64        | 1        | 63     |

| Yea          | ar to Date Expense |            |
|--------------|--------------------|------------|
| Budget       | Actual             | Difference |
| \$10,225,000 | \$10,340,000       | \$115,000  |

| Positions | Unfilled | Filled |
|-----------|----------|--------|
| 64        | 1        | 63     |

| Yea          | r to Date Expense |            |
|--------------|-------------------|------------|
| Budget       | Actual            | Difference |
| \$10,225,000 | \$10,340,000      | \$115,000  |

| Positions | Unfilled | Filled |
|-----------|----------|--------|
| 64        | 1        | 63     |

| Yea         | ar to Date Revenue |            |
|-------------|--------------------|------------|
| Budget      | Actual             | Difference |
| \$1,954,000 | \$1,962,000        | \$8,000    |

| Positions | Unfilled | Filled |
|-----------|----------|--------|
| 64        | 1        | 63     |

| Year to Date Revenue |             |  |            |
|----------------------|-------------|--|------------|
| Budget               | Actual      |  | Difference |
| \$1,954,000          | \$1,962,000 |  | \$8,000    |